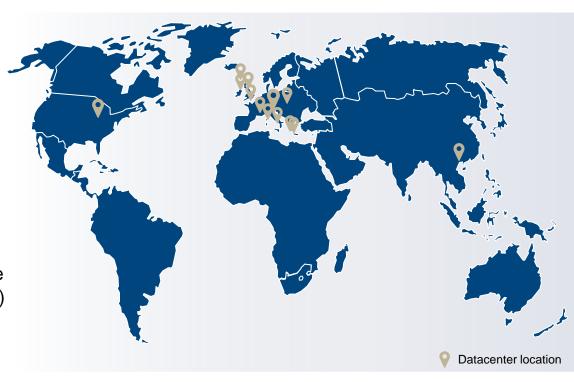

#### Starting point: Why simple if complexity is our DNA?

- 17 data centers across the globe (total of 1,700 servers)
- Main data centers in Munich managed by central IT
- Local data centers managed by local IT
- Urge to renew hardware in multiple locations & exit data centers
- Urge to establish solid security & governance measures across entire landscape (harmonization of security)
- Urge to automatically provision resources with governance-as-code