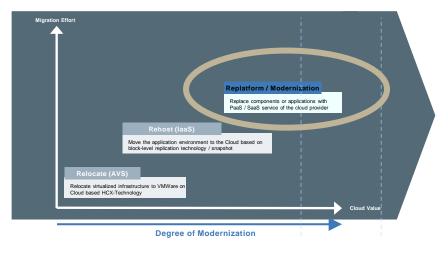

#### **Analysis for Migration & Modernization**

- Cloud Strategy recommended to move majority servers through a relocation & rehost approach
- Relocation & rehost was recommended based on:
  - Migration cost
  - Future cloud cost compared to on-premise cost
  - Maintenance costs
  - Upskilling effort of employees
- Re-platforming of applications was done further to fully benefit from cloud native services