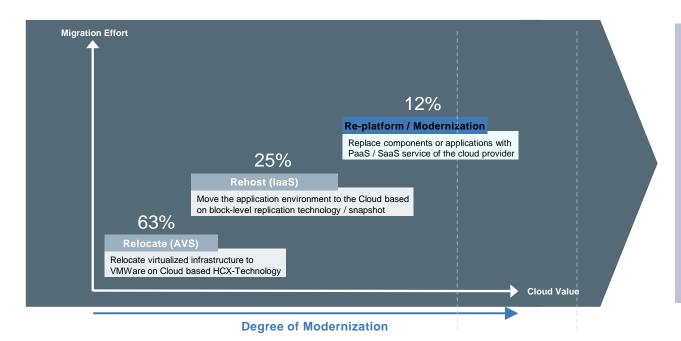

#### **Analysis for Migration & Modernization**

- Cloud Strategy recommended to move majority servers through a relocation & rehost approach
- Relocation & rehost was recommended based on:
  - Migration cost
  - Future cloud cost compared to on-premise cost
  - Maintenance costs
  - Upskilling effort of employees
- Re-platforming of applications was done further to fully benefit from cloud native services