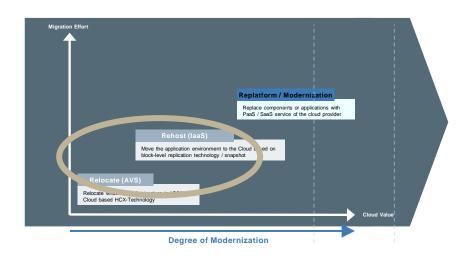

#### **Analysis for Migration & Modernization**

- Cloud Strategy recommended to move majority servers through a relocation & rehost approach
- Relocation & rehost was recommended based on:
  - Migration cost
  - Future cloud cost compared to on-premise cost
  - Maintenance costs
  - Upskilling effort of employees
- Re-platforming of applications was done further to fully benefit from cloud native services