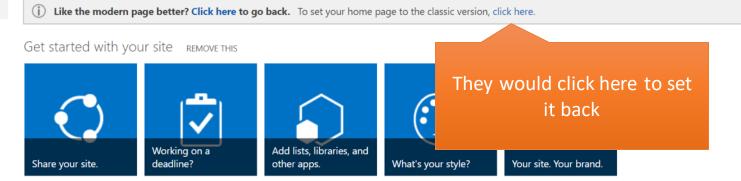

#### **Quick links**

Previous home page

Learn about a team site

Learn how to add a page

SharePoint

If site collection admin decides not to take advantage of the modern homepage, they can revert back to the classic one

1 minute ago

B

Snip Ulla ut A

0

Snippet text or path

Ullamcorper Suscipit Lobortis
ut Aliquip Exam.pptx