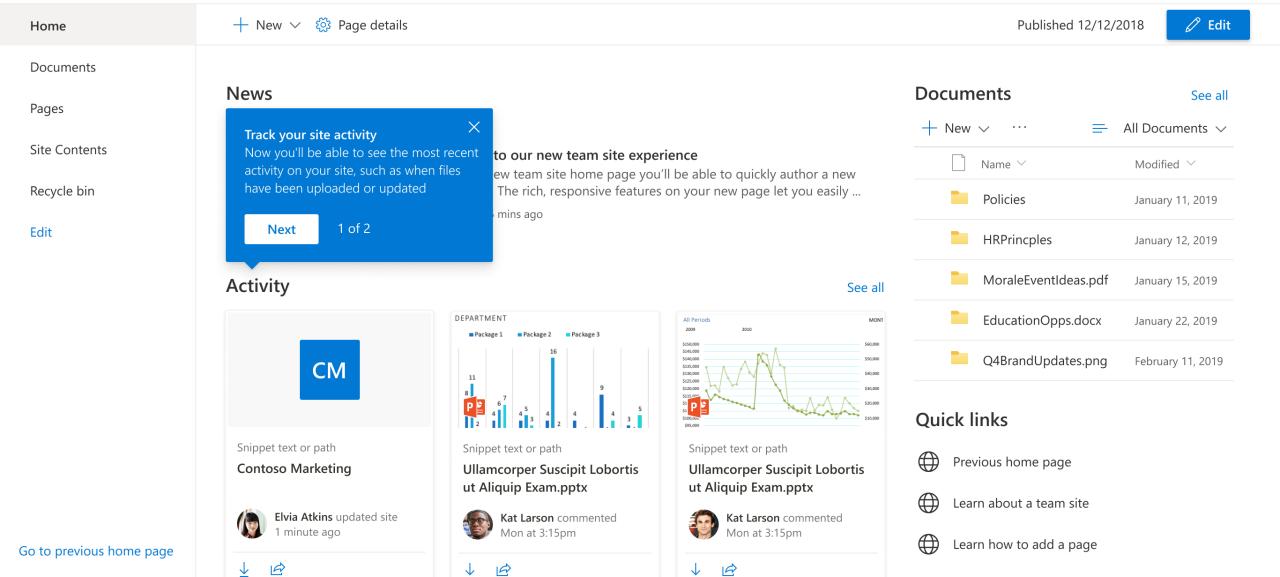

# Experience walkthrough

User visits the site after the upgrade...

★ Following

2 1404 members

#### Welcome to your updated team site

Now you can discover files, news, and relevant activity more easily.

Your site will also look great on mobile devices!

Continue

0

## **Contoso Marketing**

Public Group

The rich, responsive features on your new page let you easily customize page layout for the look you want See all 2 of 2 Done ocuments 🗸 Name Y Modified \ Policies January 11, 2019 HRPrincples January 12, 2019 MoraleEventIdeas.pdf January 15, 2019 EducationOpps.docx January 22, 2019 Q4BrandUpdates.png February 11, 2019