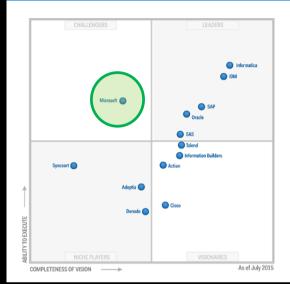

#### Five Gartner Magic Quadrants

#### Visionary Leader in Advanced Analytics Platforms