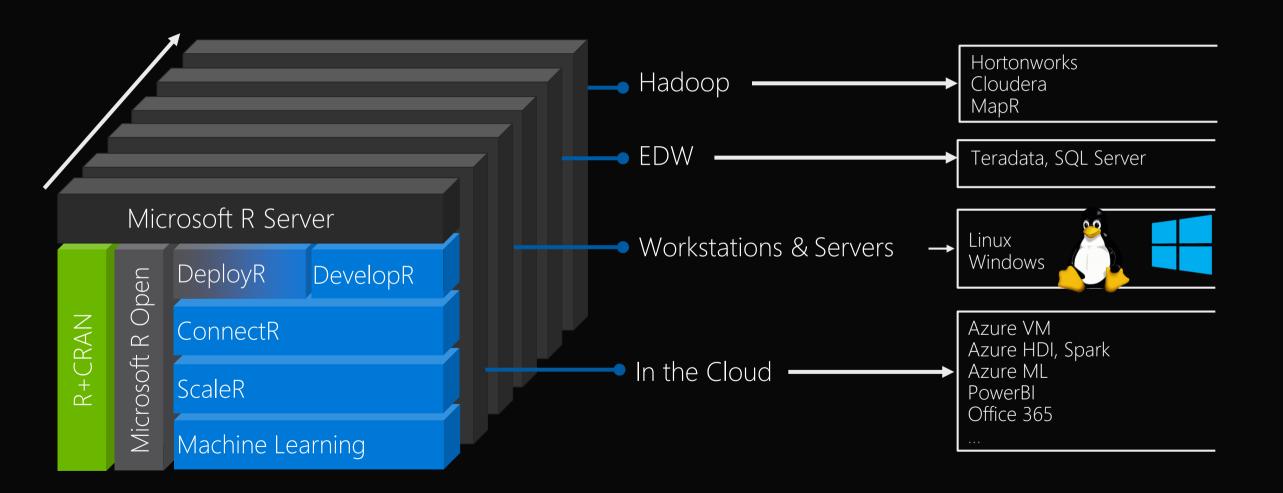

TP & DW                  |            | ×        | ×       |
| Operational Analytics                |            | ×        | ×       |
| Compression & Partitioning           |            | ×        | ×       |
| PolyBase                             |            | ×        | ×       |
| Always Encrypted                     |            | ×        | ×       |
| Row-level Security & Data Masking    | <b>/</b>   | <b>/</b> | ×       |

# 2016 Industry Leader

2 years in a row

**DB-Engines DBMS** of the Year 2016.







### Produbanco Chooses SQL 2016

< 2 minute DR during eruption of volcano Cotopaxi</li>



- 99.57% of online banking processes execute in <1s
- 80% the execution time of monitoring queries reduced by Column-store indexes

### 2. Microsoft R Server: Cross Platform Analytics



### Transactions + Predictive Intelligence

Industry-leading in-memory DB

Built-in R & ML for Advanced Analytics

# Machine Learning @ 1,000,000+ predictions per second

using SQL Server 2016

## High Speed Fraud Detection Example



analytics

## SQL Server 2016

# 2011 15S 1,300,000+ loans/sec



#### Not Just Intelligence.

## Game-changing performance!

3000% faster R pipeline: MasterCard

700% faster queries: Global ERP

190% faster queries: Tableau

250% reduction in execution time: KPMG

## Intelligence DB Implementations









#### DEMO: SQL Server on Azure Stack

Luis Carlos Vargas Herring Principal PM, SQL Server

## 3. Cortana Intelligence Suite

"Office 365 for Intelligence"



#### **Partner Showcase**

## Neal Analytics

David Brown

Sales Director

DavidB@NealAnalytics