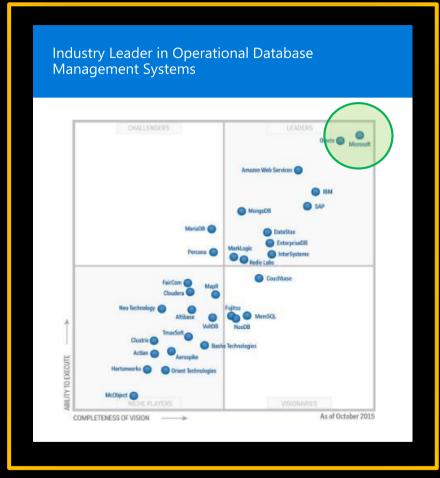

## 1. Intelligent Operational DBMS

SQL Server 2016

Platform for Data-Driven Intelligence

| SQL 2016 Programming Capabilities     | Enterprise | Standard | Express  |
|---------------------------------------|------------|----------|----------|
| In-database Analytics (R)             | <b>/</b>   |          | <b>/</b> |
| In-memory OLTP & DW                   |            | X        | X        |
| Operational Analytics                 |            | X        | X        |
| <b>Compression &amp; Partitioning</b> |            | X        | X        |
| PolyBase                              |            | X        | X        |
| Always Encrypted                      |            | X        | X        |
| Row-level Security & Data Masking     | <b>/</b>   | <b>/</b> | X        |