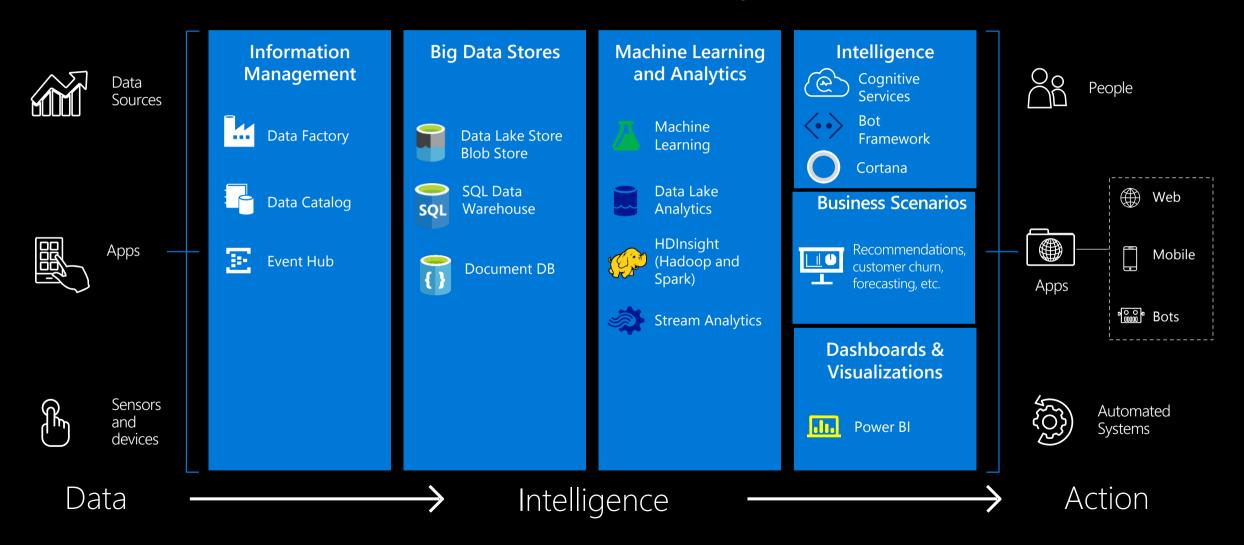

ng queries reduced by Column-store indexes

### 2. Microsoft R Server: Cross Platform Analytics



### Transactions + Predictive Intelligence

Industry-leading in-memory DB

Built-in R & ML for Advanced Analytics

# Machine Learning @ 1,000,000+ predictions per second

using SQL Server 2016

## High Speed Fraud Detection Example



analytics

## SQL Server 2016

# 2011 15S 1,300,000+ loans/sec



#### Not Just Intelligence.

## Game-changing performance!

3000% faster R pipeline: MasterCard

700% faster queries: Global ERP

190% faster queries: Tableau

250% reduction in execution time: KPMG

## Intelligence DB Implementations









#### DEMO: SQL Server on Azure Stack

Luis Carlos Vargas Herring Principal PM, SQL Server

## 3. Cortana Intelligence Suite

"Office 365 for Intelligence"



#### **Partner Showcase**

## Neal Analytics

David Brown

Sales Director

DavidB@NealAnalytics.com



#### Neal Analytics Experience: Arca Continental Bottler

Soft Drink Bottler increases profitability by optimizing SKU Strategy





#### Project "Why"

"When we started with this project, we were searching for new and improved ways to serve our clients and consumers while boosting profitability. We needed to better use the data we already had and gain a more comprehensive understanding of sales variations and correlations between multiple variables."

Lizeth Refugio Salas Revenue Growth Management Chief, Arca Continental

"Over time, this advanced analytics solution with its statistical approach to big data will transform the way we take business decisions through all business processe