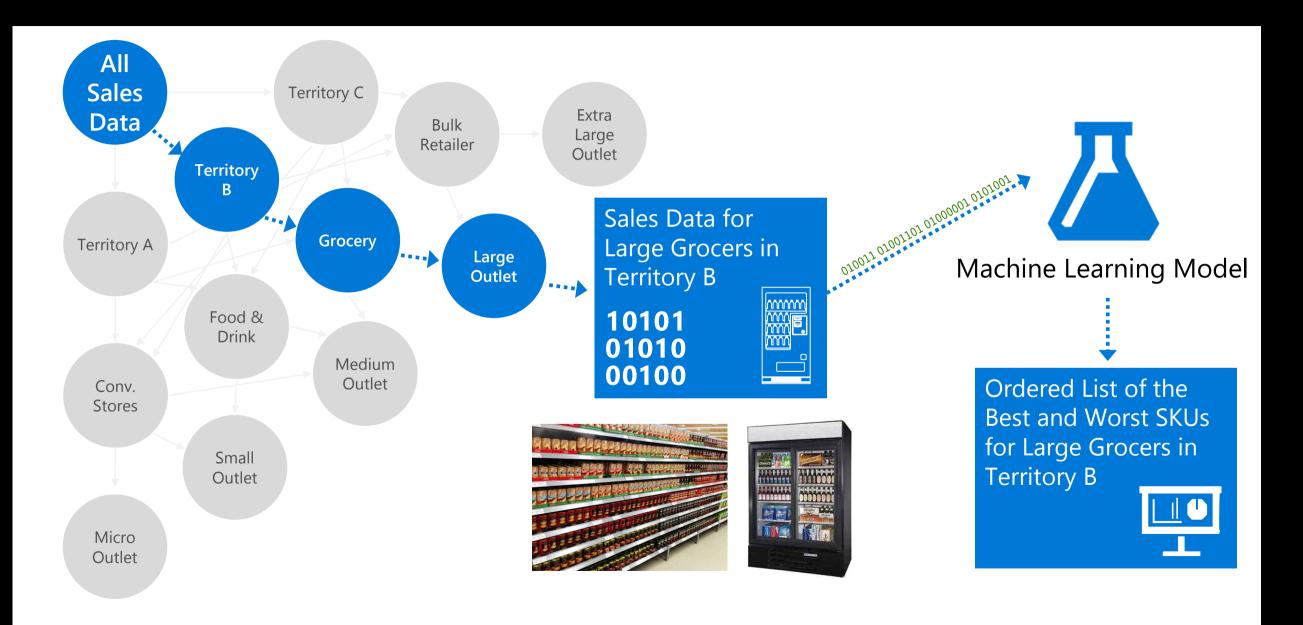

the way we take business decisions through all business processes."

> Ruben Dario Torres Martinez IT Manager, Arca Continental







#### **Sales Driver Analysis**

- Understand sales impact and influence of 95+ internal and external variables
- Differentiate sales drivers across markets and geographies
- Optimize strategic and operational business decisions

#### Sales Delta Analysis

- Answers the question "what caused sales variance?"
- Identify and quantify which variables contributed to sales variance
- Determine which business functions need to be optimized

#### **SKU Lift Analysis**

- Identify SKU's with negative sales lift (cannibals)
- Optimize SKU distribution
- Increase sales and profitability by dropping SKU's that hurt sales

#### SKU Optimization using Machine Learning



#### **Call to Action**

Join the Data Platform breakout today afternoon

 Deploy SQL Server 2016. Explore and implement new features and enhancements.

 Enhance your data practices by adding intelligent services and analytics