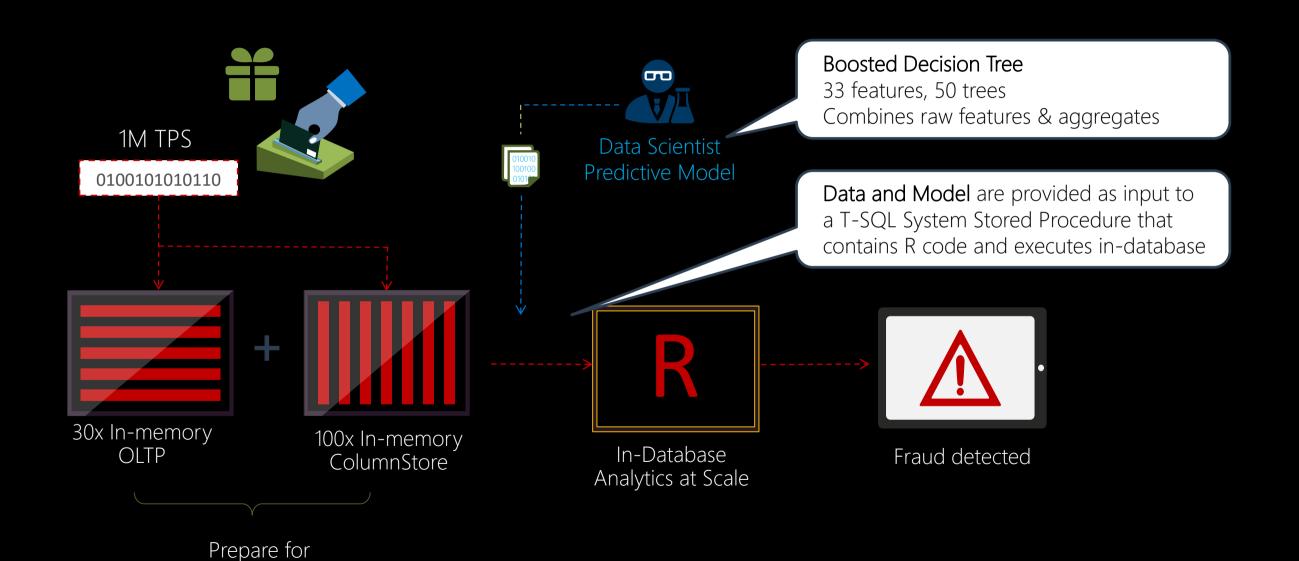

# Machine Learning @ 1,000,000+ predictions per second

using SQL Server 2016

## High Speed Fraud Detection Example

analytics