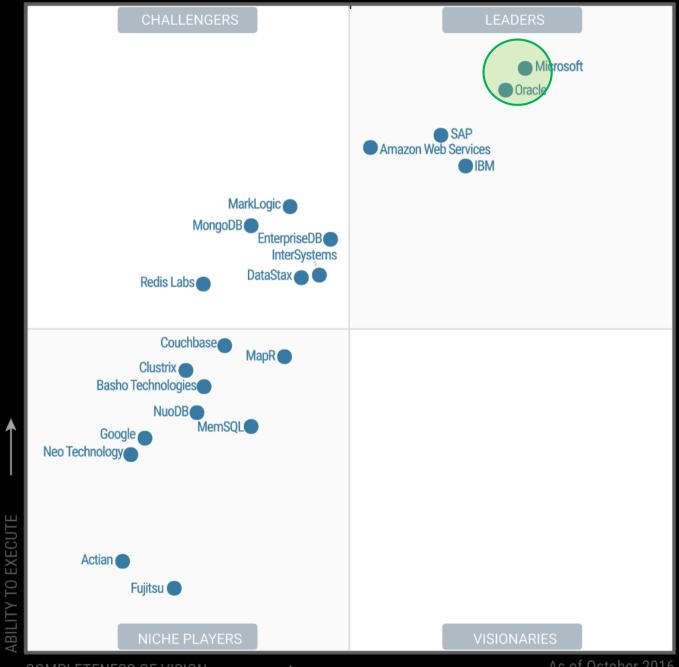

>/</b>   | <b>/</b> | X        |

Service

| SQL 2016<br>Programming Capabilities | Enterprise | Standard | Express |
|--------------------------------------|------------|----------|---------|
| In-database Analytics (R)            | <b>✓</b>   |          |         |
| In-memory OLTP & DW                  |            | ×        | ×       |
| Operational Analytics                |            | ×        | ×       |
| Compression & Partitioning           |            | ×        | ×       |
| PolyBase                             |            | ×        | ×       |
| Always Encrypted                     |            | ×        | ×       |
| Row-level Security & Data Masking    | <b>/</b>   | <b>/</b> | ×       |

# 2016 Industry Leader

2 years in a row

**DB-Engines DBMS** of the Year 2016.







### Produbanco Chooses SQL 2016

< 2 minute DR during eruption of volcano Cotopaxi</li>



- 99.57% of online banking processes execute in <1s
- 80% the execution time of monitoring queries reduced by Column-store indexes

### 2. Microsoft R Server: Cross Platform Analytics



### Transactions + Predictive Intelligence

Industry-leading in-memory DB

Built-in R & ML for Advanced Analytics

# Machine Learning @ 1,000,000+ predictions per second

using SQL Server 2016

## High Speed Fraud Detection Example



analytics

## SQL Server 2016

# 2011 15S 1,300,000+ loans/sec



#### Not Just Intelligence.

## Game-changing performance!

3000% faster R pipeline: MasterCard

700% faster queries: Global ERP

190% faster queries: Tableau

250% reduction in execution time: KPMG

## Intelligence