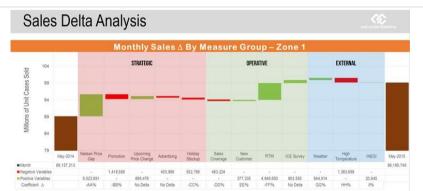

#### Sales Delta Analysis

- Answers the question "what caused sales variance?"
- Identify and quantify which variables contributed to sales variance
- Determine which business functions need to be optimized