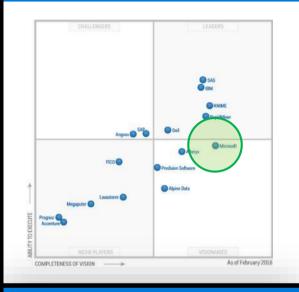

#### Five Gartner Magic Quadrants

#### Visionary Leader in Advanced Analytics Platforms