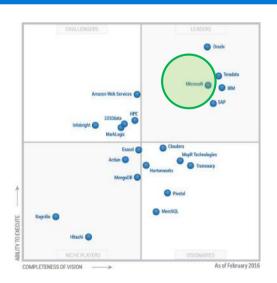

#### Five Gartner Magic Quadrants

#### Industry Leader in Data Warehouse and Data Management for Analytics