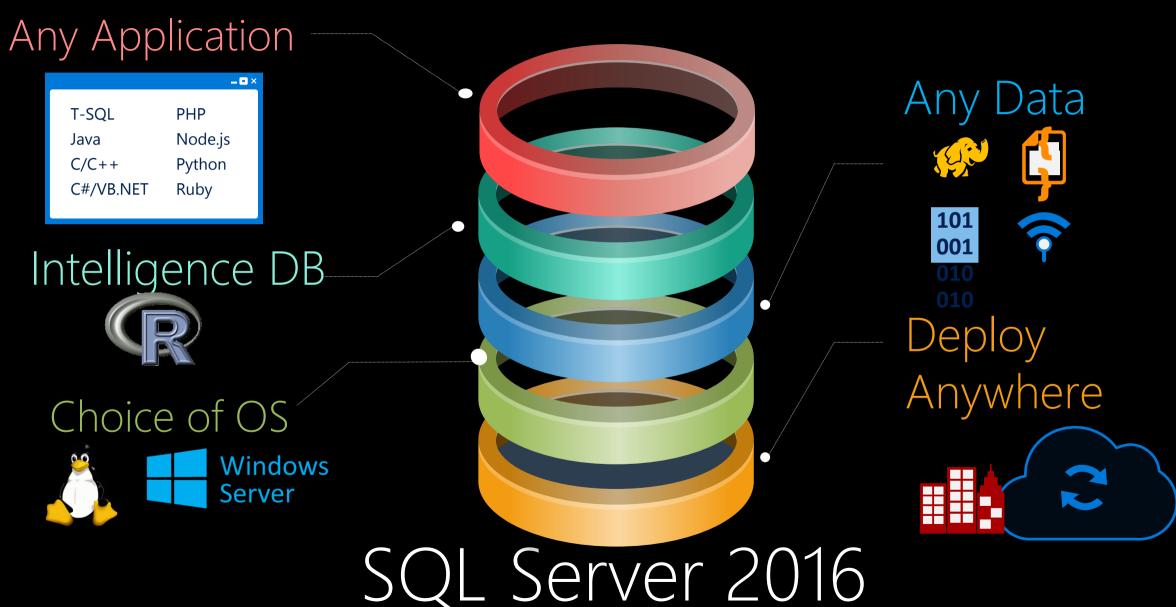

## 1. Intelligent Operational DBMS

SQL Server 2016

Platform for Data-Driven Intelligence

| SQL 2016 Programming Capabilities     | Enterprise | Standard | Express  |
|---------------------------------------|------------|----------|----------|
| In-database Analytics (R)             | <b>/</b>   |          | <b>/</b> |
| In-memory OLTP & DW                   |            | X        | X        |
| Operational Analytics                 |            | X        | X        |
| <b>Compression &amp; Partitioning</b> |            | X        | X        |
| PolyBase                              |            | X        | X        |
| Always Encrypted                      |            | X        | X        |
| Row-level Security & Data Masking     | <b>/</b>   | <b>/</b> | X        |

## SQL Server 2016