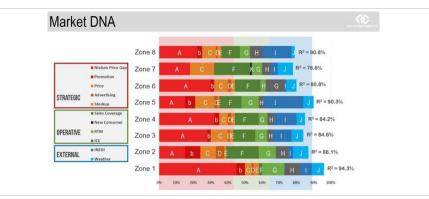

#### **Sales Driver Analysis**

- Understand sales impact and influence of 95+ internal and external variables
- Differentiate sales drivers across markets and geographies
- Optimize strategic and operational business decisions