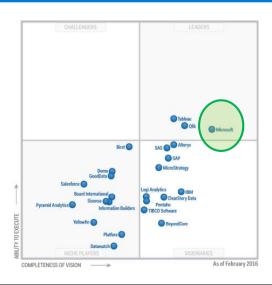

#### Five Gartner Magic Quadrants

#### Industry Leader in Business Intelligence