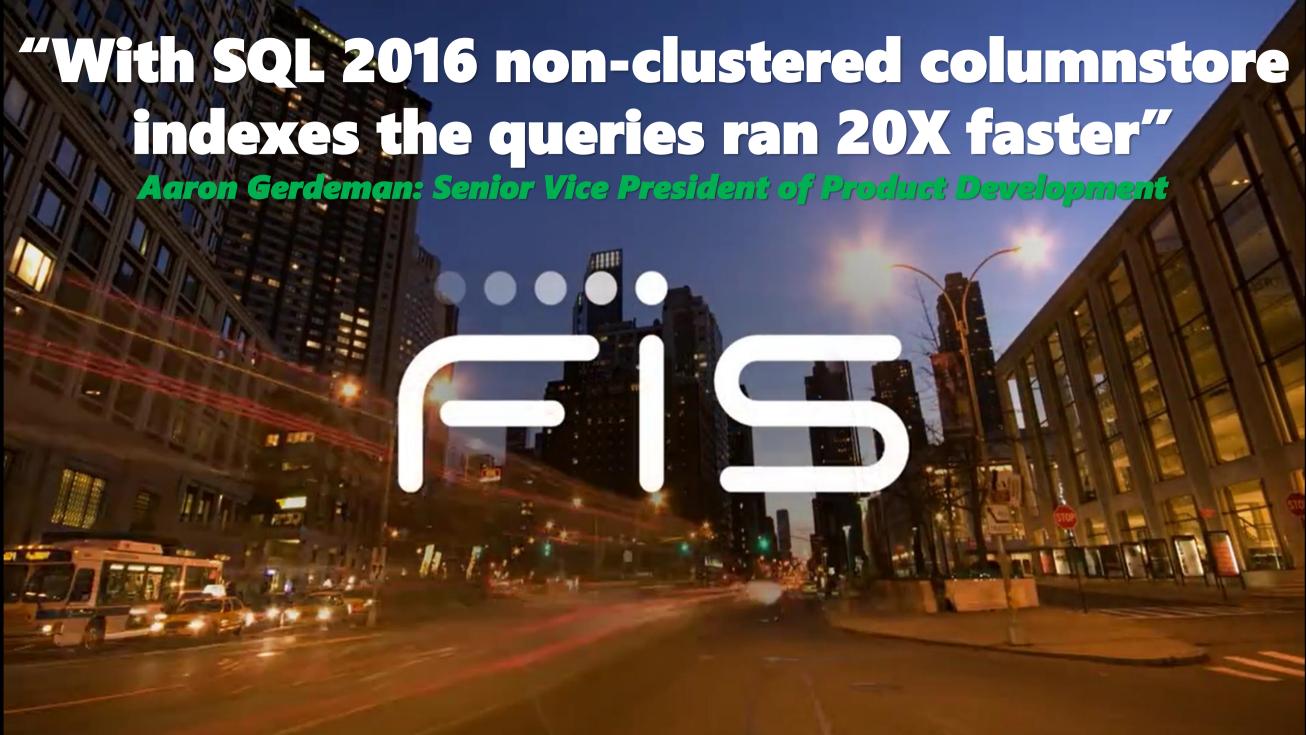

### Produbanco Chooses SQL 2016

< 2 minute DR during eruption of volcano Cotopaxi</li>

- 99.57% of online banking processes execute in <1s
- 80% the execution time of monitoring queries reduced by Column-store indexes