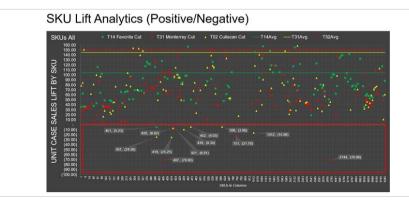

#### **SKU Lift Analysis**

- Identify SKU's with negative sales lift (cannibals)
- Optimize SKU distribution
- Increase sales and profitability by dropping SKU's that hurt sales