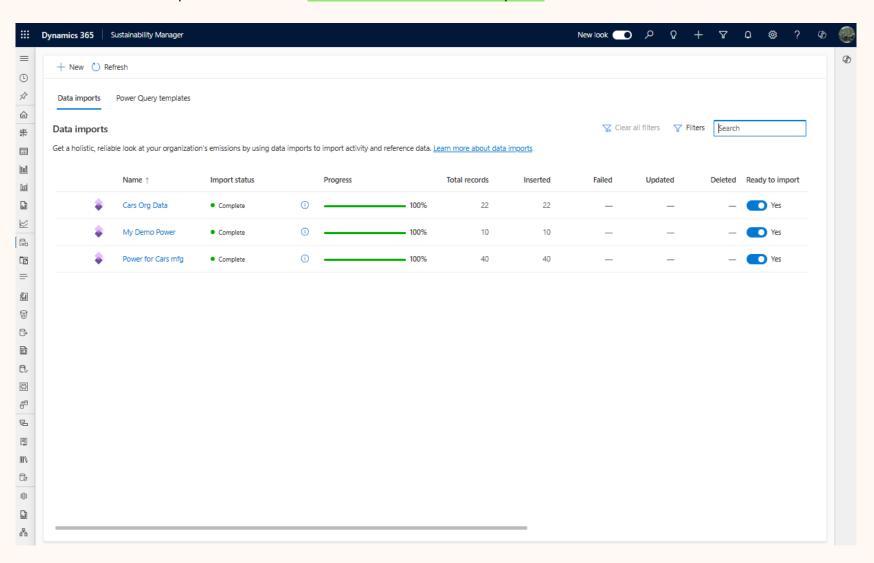

# Walkthrough Demo

· Expert PQ Designer → creates PQ Template in MSM ... Practitioner → uses template

## Walkthrough Demo

· Expert PQ Designer → creates PQ Template in MSM ... Practitioner → uses template