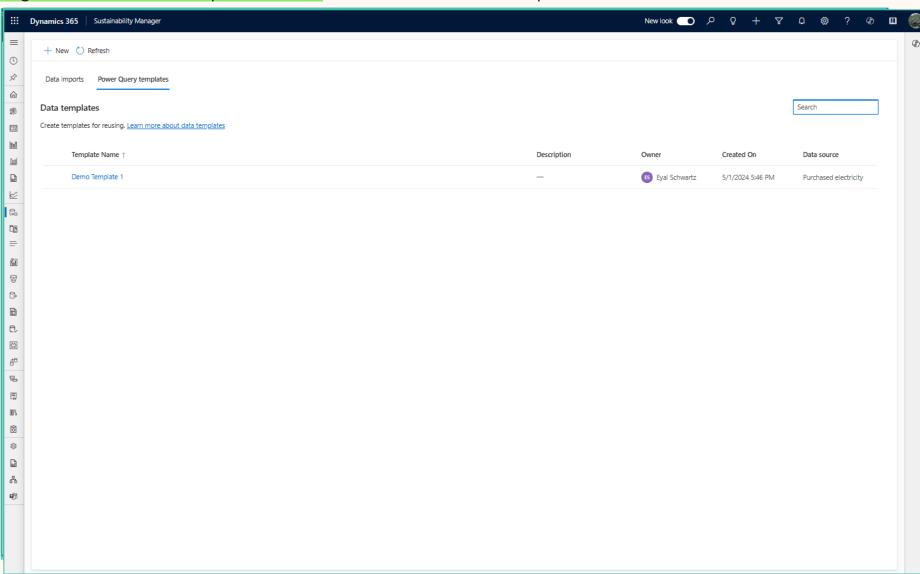

# Walkthrough Demo

· Expert PQ Designer → creates PQ Template in MSM ... Practitioner → uses template

## Walkthrough Demo

· Expert PQ Designer → creates PQ Template in MSM ... Practitioner → uses template