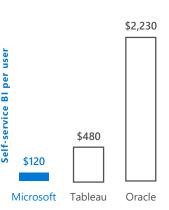

## Rich, interactive reports on any device

**Rich visualizations** using enhanced Reporting Services

**Mobile Reporting** on iOS, Windows and Android mobile devices

Get the updated **Report Viewer** as a free developer component