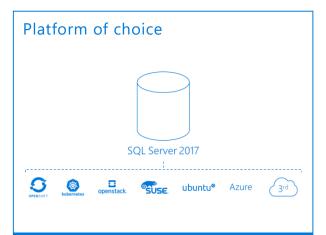

In-memory across all workloads

Private cloud

Most consistent data platform

Public cloud

Support for **Windows and Linux** operating systems and **Docker** containers

Any cloud, any platform including **OpenShift**, **Red Hat OpenStack**, and **Kubernetes** 