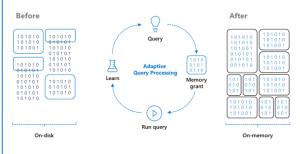

# Enhanced performance without tuning

Speed query performance without tuning using Adaptive Query Processing and Automatic Plan Correction

Faster transactions with **In-Memory OLTP** and up to 100x faster analytics with **In-Memory ColumnStore** 

**Real-time operational analytics** when you combine in-memory technologies