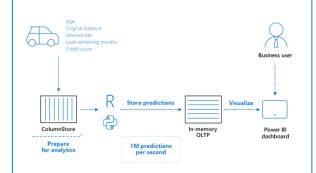

# Enhanced performance without tuning

Speed query performance without tuning using Adaptive Query Processing and Automatic Plan Correction

Faster transactions with **In-Memory OLTP** and up to 100x faster analytics with **In-Memory ColumnStore** 

**Real-time operational analytics** when you combine in-memory technologies

## Advanced Analytics at up to 1M predictions/second

Bring scalable, high performance and parallelized **R** and **Python-based analytics** to where your data lives

**Native scoring** in T-SQL for analytics in near real time