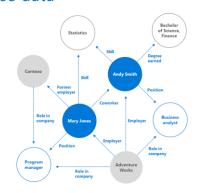

### Gain new insights with support for diverse data

Store and analyze highly interconnected data and relationships with **graph data support** 

**PolyBase** enables easy querying across SQL Server and data stored in Hadoop