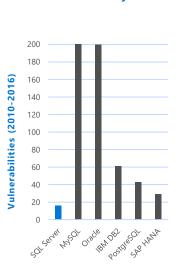

#### Protect data at rest, in motion and in use

Fewest NIST vulnerabilities¹ over last 7 years
Encrypt data at rest and in use with Always
Encrypted and Transparent Data Encryption (TDE)
Dynamic Data Masking conceals sensitive data
Control access to database rows with
Row-Level Security