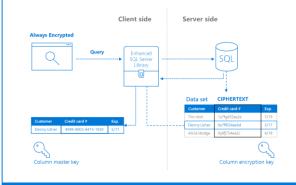

#### Protect data at rest, in motion and in use

Fewest NIST vulnerabilities¹ over last 7 years
Encrypt data at rest and in use with Always
Encrypted and Transparent Data Encryption (TDE)
Dynamic Data Masking conceals sensitive data
Control access to database rows with
Row-Level Security