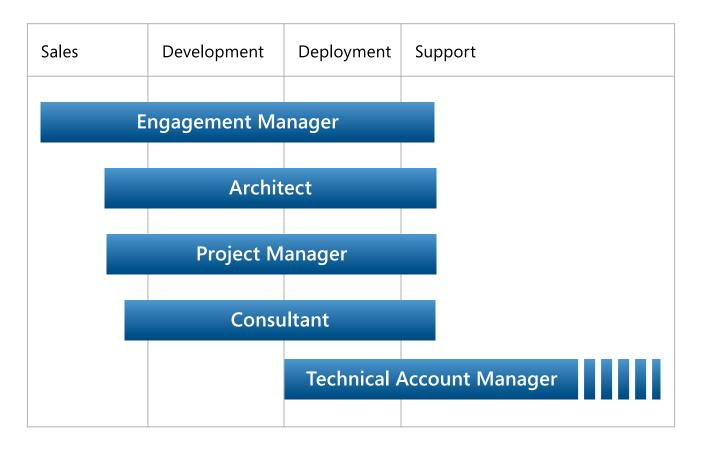

Our professionals operate in the following stages of the IT Solutions Lifecycle:

# **Engagement Manager**

A Customer Advocate, manages the engagement from end-to-end, side by-side with the customer throughout the duration of the project.

## **Architect**

Understands the technical problem at a fundamental level and provides the vision for the technical solution.

# **Project Manager**

Ensures the engagement is proceeding according to plan, manages risks and issues and provides regular customer and project team updates.

#### Consultant

Project Specialist with unique technical or business skills that broaden out the solution to meet the customer's specific requirements.

## **Technical Account Manager**

Ongoing Customer Relationship beyond the lifecycle of a given project. Ensures that Microsoft is meeting the customer's technology requirements on a long term basis.