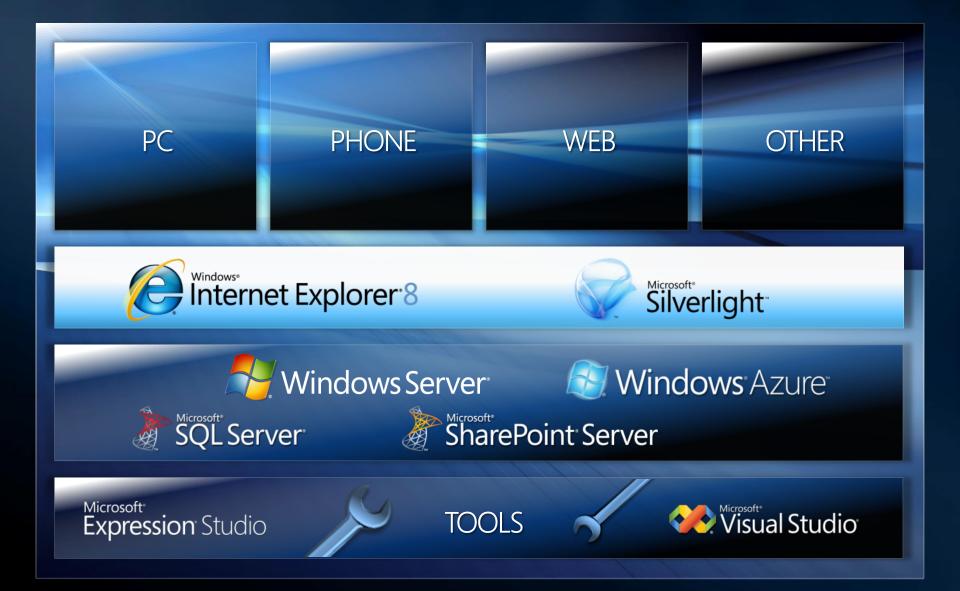

# Microsoft Platform

# PC and Phone

#### **Windows**

- Most capable, highest volume
- Integrated platform
- Rich user experience

- Office Business Application
- Extensibility
- Data interactivity

#### **Windows** Mobile

- New user experience
- Windows Mobile Widgets
- Windows Marketplace for Mobile

### Web

- Slices, accelerators, search
- Malware protection and cross site scripting
- Most complete support for CSS 2.1

## Silverlight

- Out of browser capabilities
- Full high definition video
- Animation and 3D features

#### Windows Azure

- Scalability
- Platform in the cloud
- .NET Services- more Web standards

## Server

### SharePoint Server

- High penetration
- Platform to build ISV solutions
- Collaboration and enterprise search

#### SQL Server

- Scalability
- Business intelligence
- Attractive licensing model for ISV

#### Windows Server

- Virtualization
- IIS / Hosting platform
- HPC

## Tools

Microsoft<sup>®</sup> Expression<sup>®</sup> Web 3

Microsoft Expression Blend 3