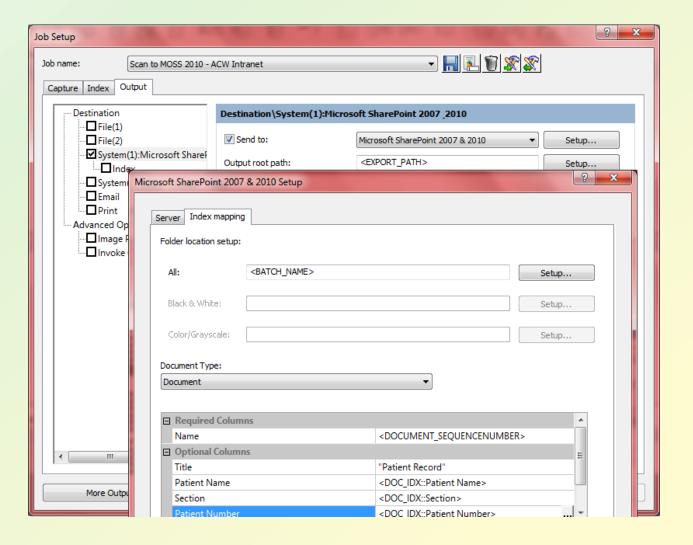

### Direct integration into Microsoft SharePoint

### Index mapping for SharePoint via Kodak Capture Pro v3.0