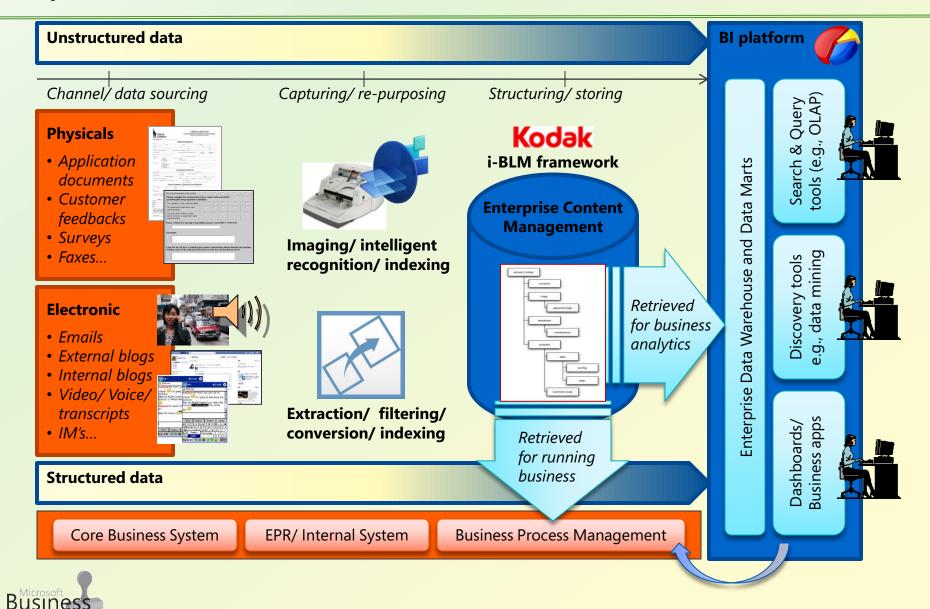

# Solutions: Information Management Strategy, Design, ambrosoft Implementation Services (Kodak i-BLM framework)