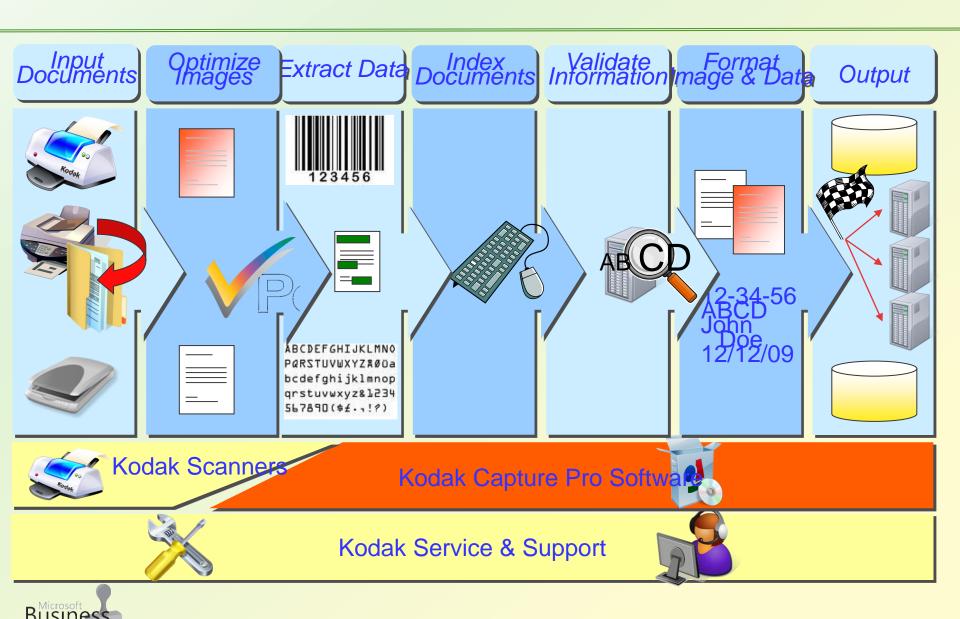

### **Kodak DI Capture Platform: Software**

Kodak Capture Software

### Kodak Capture Pro software – Key features

- Auto Import images from multi folders and supports other brands scanners / MFDs
- Automated data capture **Drag and drop OCR**,
   barcode(1Dand 2D) and **batch and document separation** key index, patch code,
- Auto indexing with Database look up
- Easily connects to dozens of downstream systems including SharePoint (including metadata), XML format, & many others Document Management Applications etc
- Multiple output streams Searchable PDFs , Multipage Tiff , JPeg
- Find and View retrieval application