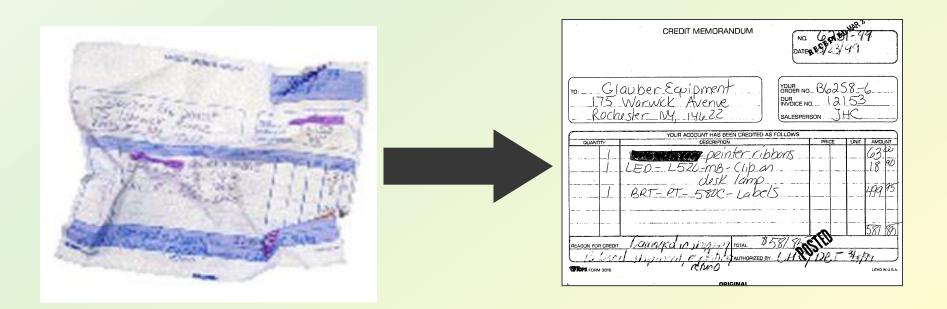

# Original Document in Colour

Kodak scanners get this by ...

iThresholding and Adaptive Threshold Processing (ATP)
Results in **enhanced image quality** and **readability** 

Deskew, Fixed Rotation, Automatic Cropping, Border Correction Right reading images with smooth edges