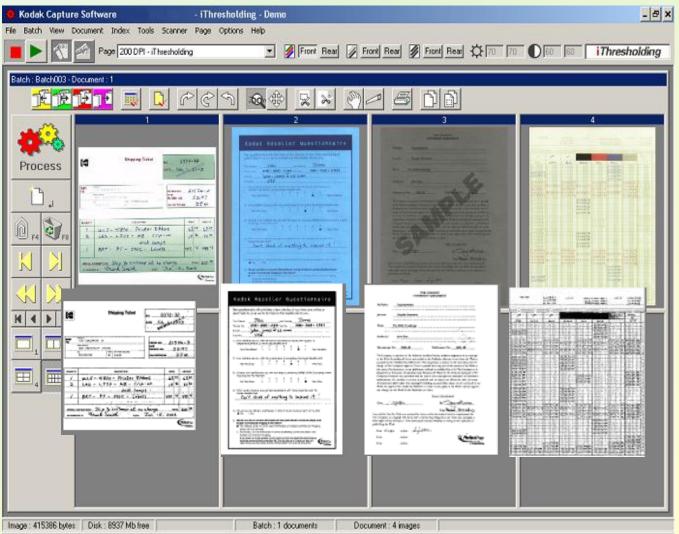

### **Kodak DI Capture Platform: Software**

Kodak Capture Software

### Kodak Capture Pro software – Key features

- Auto Import images from multi folders and supports other brands scanners / MFDs
- Automated data capture **Drag and drop OCR**,
   barcode(1Dand 2D) and **batch and document separation** key index, patch code,
- Auto indexing with Database look up
- Easily connects to dozens of downstream systems including SharePoint (including metadata), XML format, & many others Document Management Applications etc
- Multiple output streams Searchable PDFs , Multipage Tiff , JPeg
- Find and View retrieval application