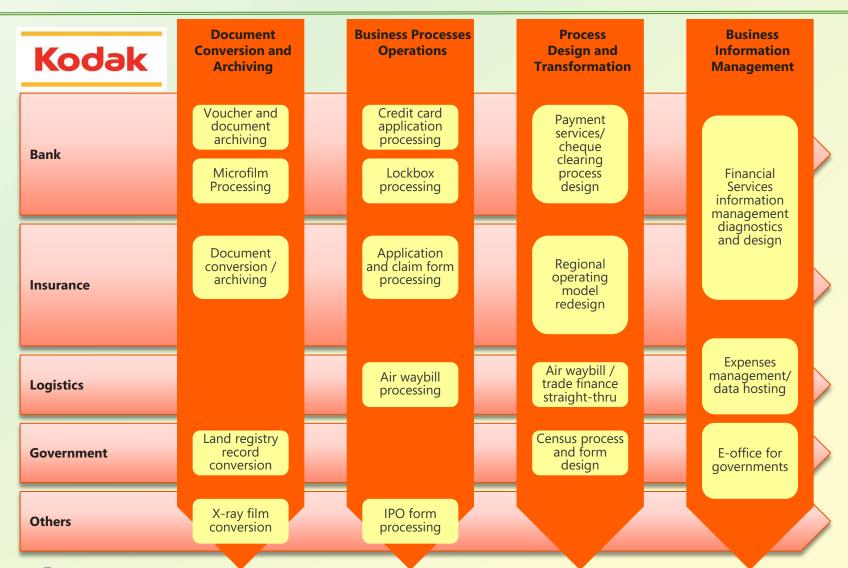

# Solutions: Information Management Strategy, Design, ambrosoft Implementation Services (Kodak i-BLM framework)

### Not Exhaustive **MICTOSOft**