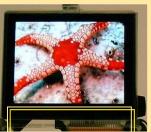

# Original Document in Colour

Kodak scanners get this by ...

iThresholding and Adaptive Threshold Processing (ATP)
Results in **enhanced image quality** and **readability** 

Deskew, Fixed Rotation, Automatic Cropping, Border Correction Right reading images with smooth edges