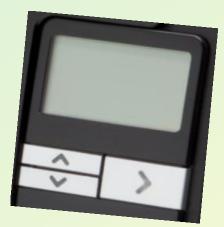

### Graphical LCD Panel Quick

reference to document profiles. Predefine your process. Display descriptions of tasks

Quick Start LED lamps Faster starts, less wait time.

2 lamps per camera

- Whiter Brighter images, less shadows
- Great for OCR applications