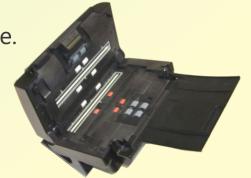

### Kodak Document Scanners - i2000 / i4000

- Kodak i2000Series Scanners triumph over the daunting challenges faced by everyone processing huge volumes of documents that contain critical information necessary to achieve greater operational efficiency. Now there's a smarter way for your industry.
- Kodak i4000 Series Scanners are the perfect match for organizations looking to refresh and expand their highvolume document imaging capabilities and process more data at 70% of the total cost of any other solution available today\*
  - Government
  - Law firms
  - Insurance companies
  - Healthcare and medical
  - Banking and financial services
  - Service bureaus

### Some of the key features Kodak i2000 Series Scanners

**i2400** - 30 ppm, up to daily 2000 pages

**i2600** - 50 ppm, up to daily 4000 pages

**i2800** - 70 ppm, up to daily 6000 pages