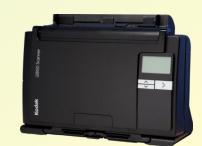

### Some of the key features Kodak i2000 Series Scanners

**i2400** - 30 ppm, up to daily 2000 pages

**i2600** - 50 ppm, up to daily 4000 pages

**i2800** - 70 ppm, up to daily 6000 pages

### Graphical LCD Panel Quick

reference to document profiles. Predefine your process. Display descriptions of tasks

Quick Start LED lamps Faster starts, less wait time.

2 lamps per camera

- Whiter Brighter images, less shadows
- Great for OCR applications