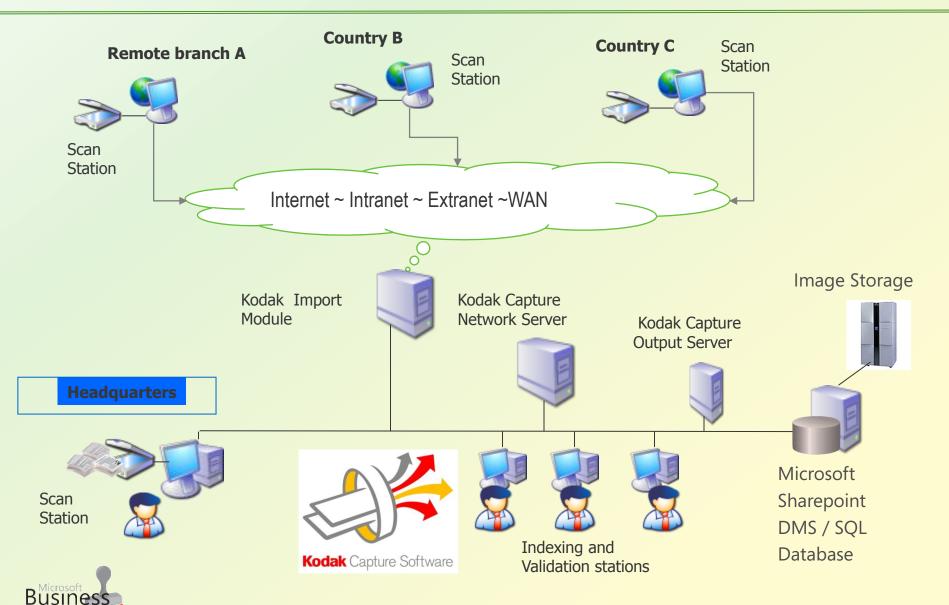

### Distributed Capture to support Business Continuity

### **Distributed Scanning at Branches**

### Kodak Capture Pro - Network Edition

- KODAK Capture Pro Server Software featuring remote administration, batch monitoring and centralized licensing
- KODAK Capture Pro Client Software for scanning and importing documents, automatic and manual indexing, quality control, and output to other systems
- KODAK Capture Pro Software Output Server Module – for centralized processing of documents at any work station while output is handled at another location
- Intelligent QC Reduce the need for Rescan flag out images that is not acceptable