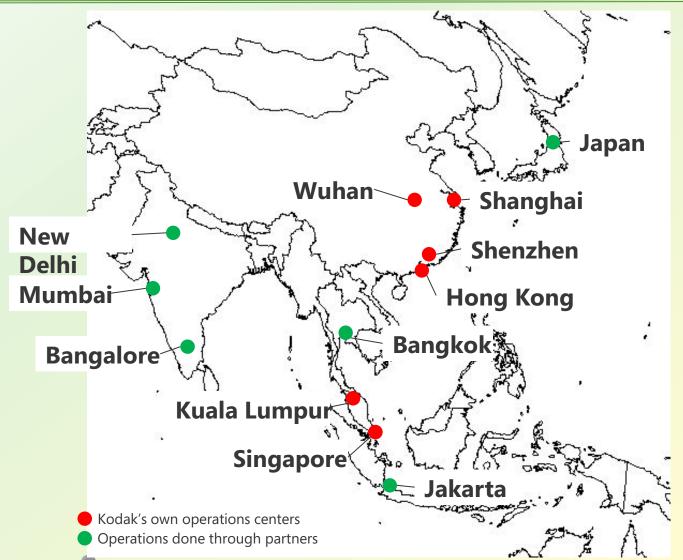

### Kodak Services for Business Asia Pacific

## KSB has multiple operations enters around

Microsoft<sup>®</sup>

Asia