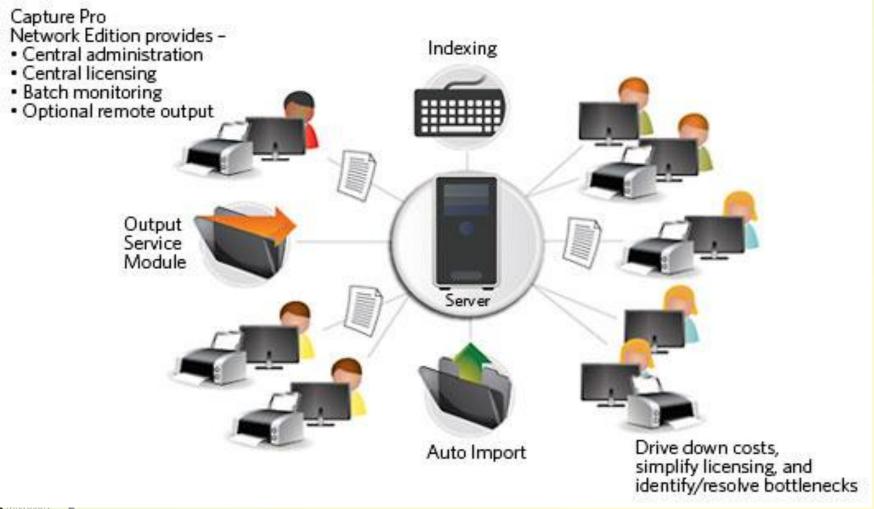

### Kodak Capture Pro - Network Edition

### Kodak Capture Pro - Network Edition

- KODAK Capture Pro Server Software featuring remote administration, batch monitoring and centralized licensing
- KODAK Capture Pro Client Software for scanning and importing documents, automatic and manual indexing, quality control, and output to other systems
- KODAK Capture Pro Software Output Server Module – for centralized processing of documents at any work station while output is handled at another location
- Intelligent QC Reduce the need for Rescan flag out images that is not acceptable