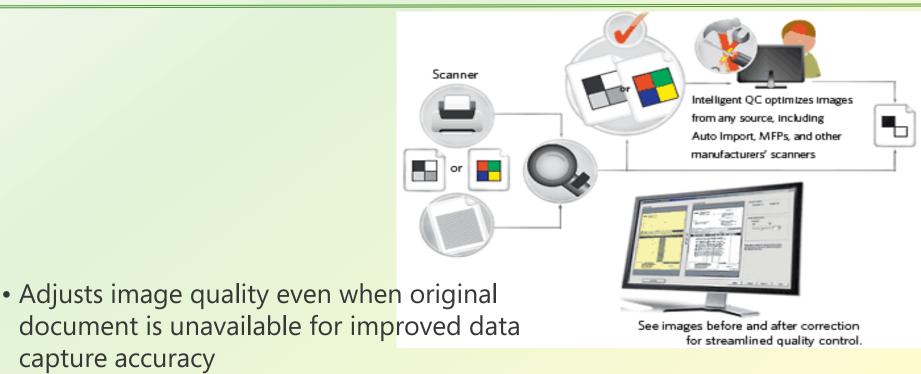

### Kodak Capture Pro - Network Edition

- KODAK Capture Pro Server Software featuring remote administration, batch monitoring and centralized licensing
- KODAK Capture Pro Client Software for scanning and importing documents, automatic and manual indexing, quality control, and output to other systems
- KODAK Capture Pro Software Output Server Module – for centralized processing of documents at any work station while output is handled at another location
- Intelligent QC Reduce the need for Rescan flag out images that is not acceptable

capture accuracy

- Reduces cost of error correction through better downstream recognition
- Cuts image review time by intelligently selecting questionable images