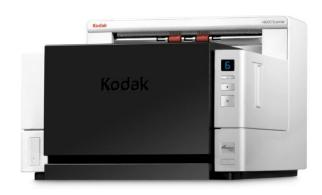

### Some of the key features Kodak i4000 Series Scanners

#### Kodak

100 ppm bi-tonal i4200 Scanner Suggested daily duty cycle = 30,000

#### Kodak

i4600 Scanner 120 ppm bi-tonal Suggested daily duty cycle = 50,000

- Smart Touch application Kodak Capture Desktop Software
- Built in image processing features
- Sure Path Paper Handling
- Flexible accessories