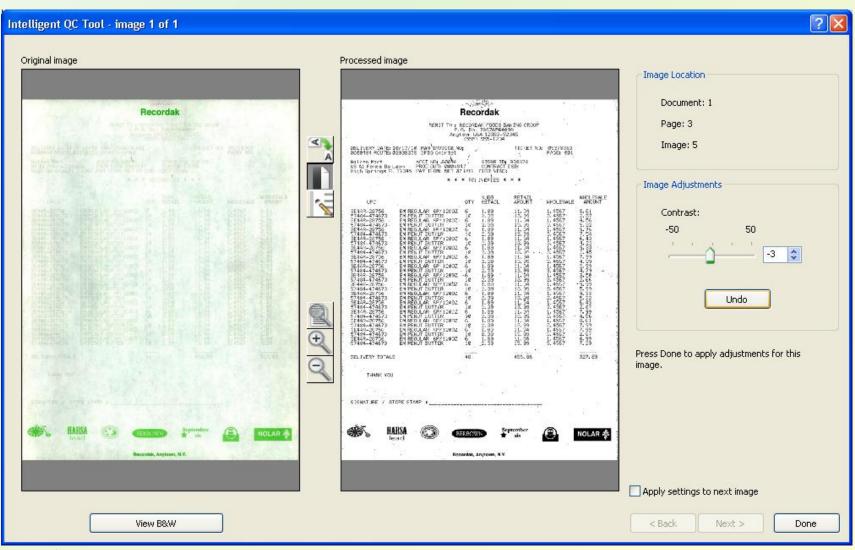

### Kodak Capture Pro - Network Edition

- KODAK Capture Pro Server Software featuring remote administration, batch monitoring and centralized licensing
- KODAK Capture Pro Client Software for scanning and importing documents, automatic and manual indexing, quality control, and output to other systems
- KODAK Capture Pro Software Output Server Module – for centralized processing of documents at any work station while output is handled at another location
- Intelligent QC Reduce the need for Rescan flag out images that is not acceptable

capture accuracy

- Reduces cost of error correction through better downstream recognition
- Cuts image review time by intelligently selecting questionable images

### Intelligent QC – Focus On Productivity