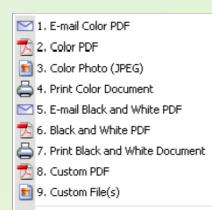

#### **SMART TOUCH**

"Press one button, it does the rest"

Simplified and easy to use configuration interface

With just one click, send document images to:

#### **Sharepoint**

File

E-mail

Printer

Or other desktop applications

- Send your documents as:
   PDF, TIFF, JPEG, RTF and searchable PDF
- Assign up to 9 scanning destinations
- Pre-configured for most common user actions
- Allows customization to your favorite destinations