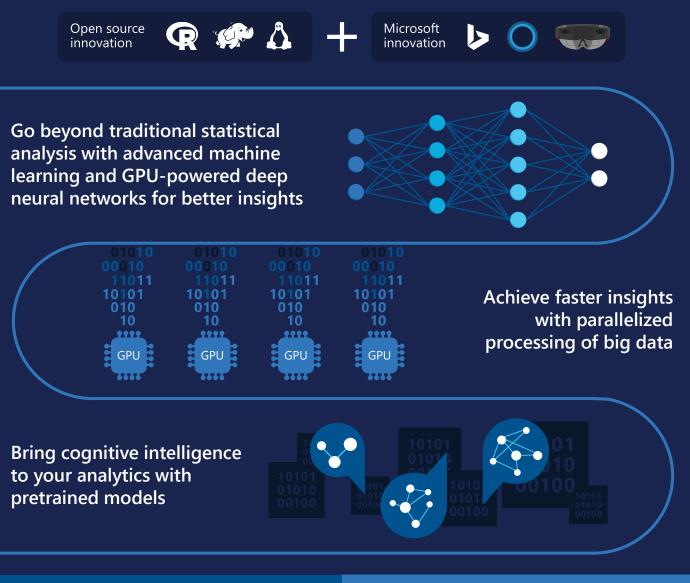

## \$1.2T

By 2020, businesses using AI, big data, and IoT for insight will take \$1.2T annually from their peers<sup>1</sup>

Microsoft R Server is a multi-platform analytics offering that combines the best of open source and Microsoft innovation for more effective predictions and faster time to insight