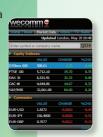

crucial share price changes.

After his meeting, Osvaldo uses Reuters Wireless Delivery System to set up a portfolio tracker,

monitoring the customer's investments. He configures the application to alert him when a

Reuters Wireless Delivery System sends time-critical market prices and news direct to Windows Mobile devices. Users get real-time access to detailed quotes and watchlists, alerts, charting, and a portfolio tracker. about.reuters.com/ productinfo/wirelessdelivery