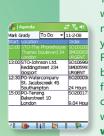

Preparing for her next meeting, Paula uses CWR Mobile CRM to review current offers from the corporate office and sales trends for the region.

Osvaldo works for a large financial institution. On the way to a customer meeting, he receives an alert about some important financial results through Reuters Wireless Delivery System. Osvaldo uses the information to better advise his customer.