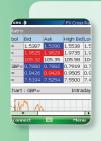

At the airport, Osvaldo receives a call from a customer who urgently needs him to trade some stocks on her behalf. Osvaldo uses wave Financial Services to carry out the trading securely from his mobile device, just before boarding his flight.

wave Financial Services is a complete solution for trading and risk-management on the move. Users get realtime streaming of missioncritical information, reliable transactional functionality, and on-demand charts with full historical analysis. www.wecomm.com