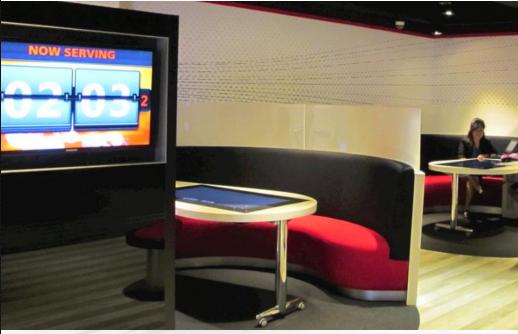

Transparent touch screens allow 2-way touch. Customer both inside and outside the branch may use the screen. Information at the Discovery Zone can then reach wider audience.

- Manages multiple queues for different windows.
- Allows express queues
- Intelligently records statistics of customers flow
  - Portfolio
  - Distribution
  - Waiting time
  - Workload
  - Efficiency of each window
- Ability of software customization to suit every organizations queuing needs