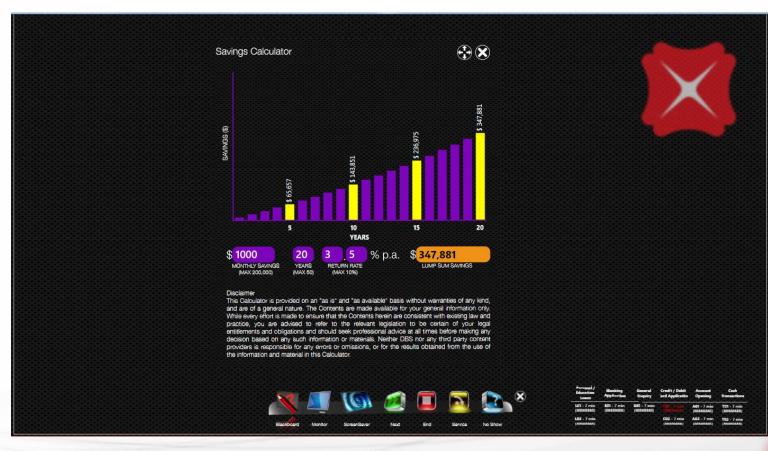

All Rights Reserved.

Transparent touch Screens for eConcierge to distribute 'Q' numbers and show targeted product information.







Motion sensing glass wall with interactive animation to welcome customers and attract them to the screens.

Transparent wall and screens allow customers to see Fun Zone and Lounge behind



≥ ∠∪1∠ a∠aas. All Rights Reserved.



Microsoft PixelSense allows many users to interact. Collaborative games will bring customers together

PixelSense can interact with physical objects, enhancing the user experience.



Samsung Smart TV features motion control, voice control and facial recognition.





Kinect can be incorporate to large scale displays for interactive content



Kinect motion sensor allows customers to play with interactive games































Add video of animations here?



Motion sensors on the external glass wall makes an attractive window display. This helps to attract people to the branch.





Transparent touch screens allow 2-way touch. Customer both inside and outside the branch may use the screen. Information at the Discovery Zone can then reach wider audience.



- Manages multiple queues for different windows.
- Allows express queues
- Intelligently records statistics of customers flow
  - Portfolio
  - Distribution
  - Waiting time
  - Workload
  - Efficiency of each window
- Ability of software customization to suit every organizations queuing needs

Intelligent
Queue System

- Integrated with SharePoint, the Content
  Management Server helps to deliver your videos,
  pictures and messages to the audience