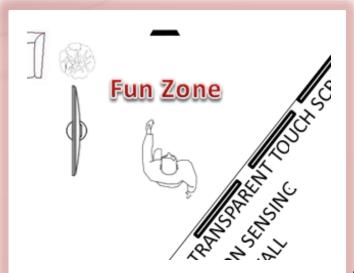

#### WELCOME!

Please select service below for queue number.

Motion sensing glass wall with interactive animation to welcome customers and attract them to the screens.

Transparent wall and screens allow customers to see Fun Zone and Lounge behind

Transparent wall and screens allow customers to see Fun Zone and Lounge behind

≥ ∠∪1∠ a∠aas. All Rights Reserved.

Transparent touch Screens for eConcierge to distribute 'Q' numbers and show targeted product information.

Motion sensing glass wall with interactive animation to welcome customers and attract them to the screens.

Transparent wall and screens allow customers to see Fun Zone and Lounge behind

≥ ∠∪1∠ a∠aas. All Rights Reserved.