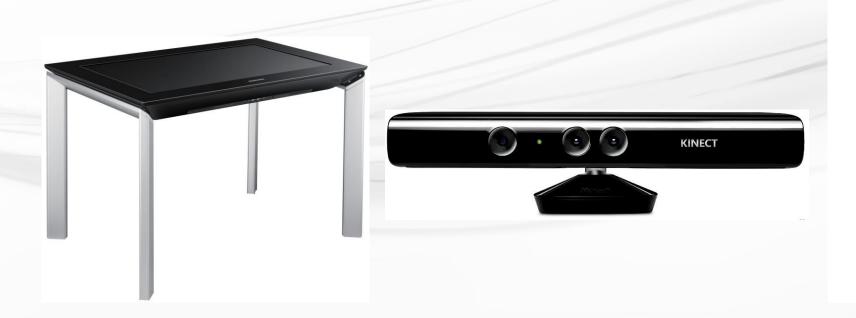

Microsoft PixelSense allows many users to interact. Collaborative games will bring customers together

PixelSense can interact with physical objects, enhancing the user experience.

Samsung Smart TV features motion control, voice control and facial recognition.

Kinect can be incorporate to large scale displays for interactive content

Kinect motion sensor allows customers to play with interactive games

Add video of animations here?

Motion sensors on the external glass wall makes an attractive window display. This helps to attract people to the branch.

### O PixelSense + Kinect + Perceptive Pixel

Connect Devices
Central Content Management

2012