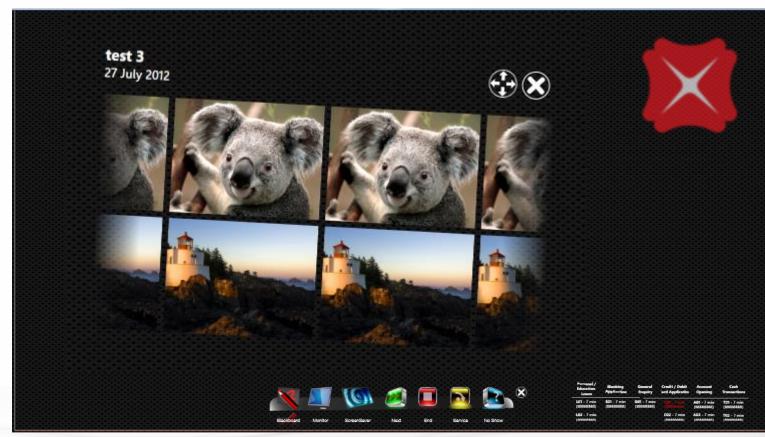

Intelligent
Queue System

- Integrated with SharePoint, the Content
  Management Server helps to deliver your videos,
  pictures and messages to the audience via mobile
  devices, large format displays, kiosks, screens and
  computers
  - Content Creation (Acquisition, Aggregation, Authoring)
  - Content Management Proper
     (Workflow, Editing, Approvals, Staging, Repository, etc.)
  - Content Delivery (Live Server, Publishing, Syndication)
  - Lifecycle enhancements (Apply to all three stages above)