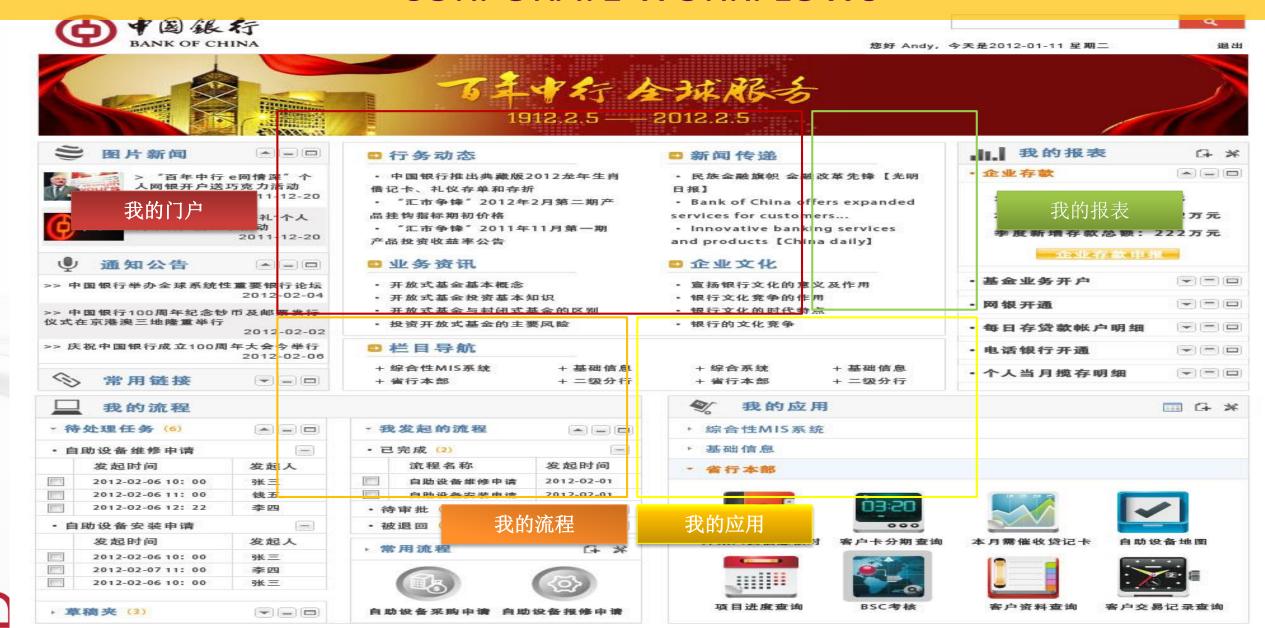

### **Bank Of China Portal Su Zhou Branch**

## EASY PORTAL ALLOWS COLLABORATION of STAFF for CORPORATE WORKFLOWS

### MY PORTAL / WINDOWS 8 / PERSONALIZATION

|           | <ul> <li>民族金融旗帜 金融改革先锋<br/>光明日报】</li> </ul> |
|-----------|---------------------------------------------|
| 2012年7月1日 | <ul> <li>Bank of China offers</li> </ul>    |
| 最新新闻      | expanded services for                       |
|           | customers                                   |
|           | <ul> <li>Innovative banking</li> </ul>      |
| 新闻传递      | services and products [Chir                 |
|           |                                             |