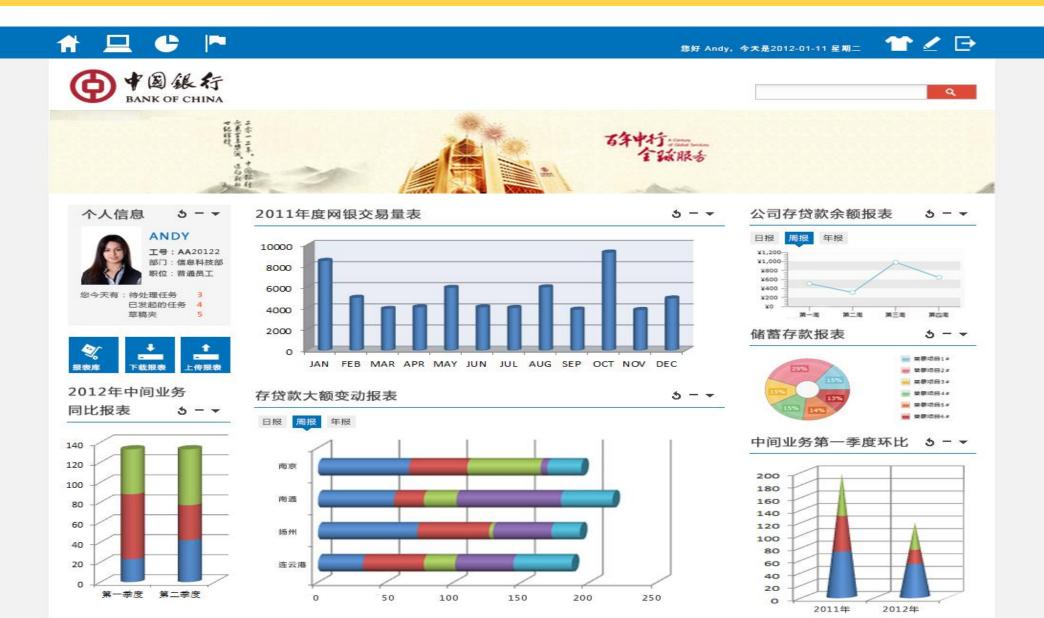

### USING SQL REPORTING SERVICES AND SHPAREOINT 2010 EXCEL SERVCIES FOR MANAGEMENT REPORTS COLLABORATION