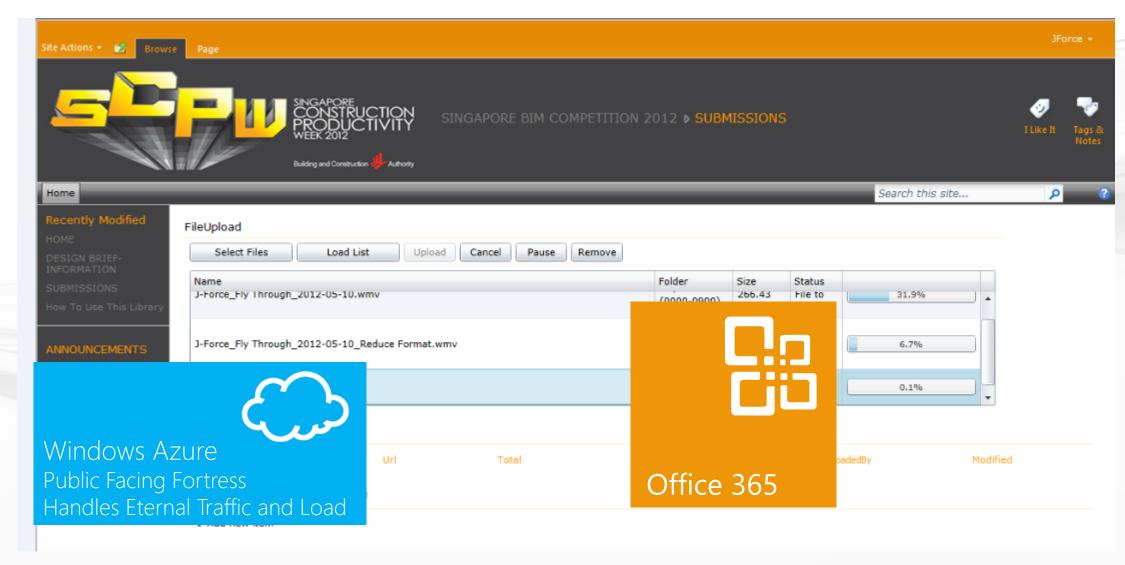

OF MAINTENANCE



# USING K2 WORKLFOW ENGINE TO VIEW TASK-LIST and WORKFLOW TRACKING WITH DYNAMIC USER CONTROLS FOR FILTER AND ON-DEMAND WORKFLOW DATA VIEW AND IFNORMATION WITHIN THE WORKFLOW



# EASY ACCESS to FORMS/TYPES OF WORK/PERSONALIZATION OF DASHBOARD FOR WHERE AND WHEN TO GET START / TRACK / GROUP COLLABORATION





### USING SQL REPORTING SERVICES AND SHPAREOINT 2010 EXCEL SERVCIES FOR MANAGEMENT REPORTS COLLABORATION



### Storage as a Service



















**Cloud Archival** 



DropBox

### MediaCorp



Large Scale Voting Feedback Collection

7 million responses in 1 month Auto scaling mechanism Fast response time



### Singapore Island Country Club

**Internet Site** 

Dedicated SharePoint Hosted on Azure

Highly Customizable





### Building Construction Authority





### Public Utility Board



150+ CCTV Camera Streams

Content Cached on Cloud for High Load Distribution





### • Land Transport Authority Datamall

Public Transport Related

Bus Route
Bus Service Info
Park & Ride Location
Premium Bus Route

Traffic Related

Carpark Lots Availability
Carpark Rates
Traffic Images
Traffic Information

Geospatial

Bus Stop Location LTA Arrow Marking LTA Bollard LTA Control Box LTA Convex Mirror Facts and Figures

Age Distribution
Type of Vehicles
Vehicle Quota Inspection
- Passing
Type of Fuel Used

















NAPFA Student Management System

Eastport
Ship Brokering
System





Li Ning Warehouse Management System







### Company Hub

# Summary of Meeting All, I have provided a quick summary of our meeting. Monthly Team Meeting Bridge Conference