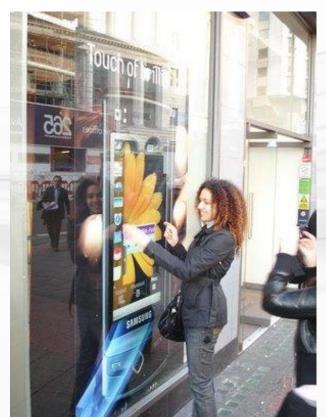

# You make the difference

Winner of 2012 Microsoft CSV Partner of the Year

Winner of 2011 Microsoft ISV Partner of the Year

Transparent touch Screens for eConcierge to distribute 'Q' numbers and show targeted product information.

#### WELCOME!

Please select service below for queue number.

Motion sensing glass wall with interactive animation to welcome customers and attract them to the screens.

Transparent wall and screens allow customers to see Fun Zone and Lounge behind

€ 2012 a2aas. All Rights Reserved.

Transparent touch
Screens for
eConcierge to
distribute 'Q'
numbers and
show targeted
product

information\*

Motion sensing glass wall with interactive animation to welcome customers and attract them to the screens.

Transparent wall and screens allow customers to see Fun Zone and Lounge behind

≥ ∠∪1∠ a∠aas. All Rights Reserved.

Transparent touch Screens for eConcierge to distribute 'Q' numbers and show targeted product information.

Motion sensing glass wall with interactive animation to welcome customers and attract them to the screens.

Transparent wall and screens allow customers to see Fun Zone and Lounge behind

≥ ∠∪1∠ a∠aas. All Rights Reserved.

Transparent touch screens allow 2-way touch. Customer both inside and outside the branch may use the screen. Information at the Discovery Zone can then reach wider audience.

- Manages multiple queues for different windows.
- Allows express queues
- Intelligently records statistics of customers flow
  - Portfolio
  - Distribution
  - Waiting time
  - Workload
  - Efficiency of each window
- Ability of software customization to suit every organizations queuing needs