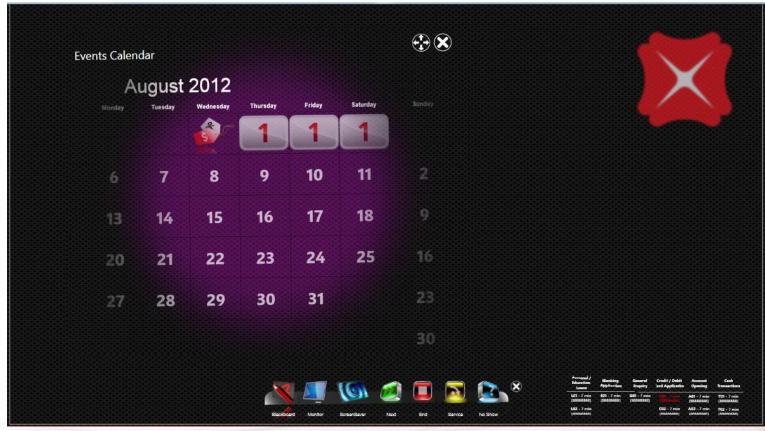

# You make the difference

Winner of 2012 Microsoft CSV Partner of the Year

Winner of 2011 Microsoft ISV Partner of the Year

Transparent touch Screens for eConcierge to distribute 'Q' numbers and show targeted product information.

#### WELCOME!

Please select service below for queue number.

Motion sensing glass wall with interactive animation to welcome customers and attract them to the screens.

Transparent wall and screens allow customers to see Fun Zone and Lounge behind

€ 2012 a2aas. All Rights Reserved.

Transparent touch
Screens for
eConcierge to
distribute 'Q'
numbers and
show targeted
product

information\*

Motion sensing glass wall with interactive animation to welcome customers and attract them to the screens.

Transparent wall and screens allow customers to see Fun Zone and Lounge behind

≥ ∠∪1∠ a∠aas. All Rights Reserved.

Transparent touch Screens for eConcierge to distribute 'Q' numbers and show targeted product information.

Motion sensing glass wall with interactive animation to welcome customers and attract them to the screens.

Transparent wall and screens allow customers to see Fun Zone and Lounge behind

≥ ∠∪1∠ a∠aas. All Rights Reserved.