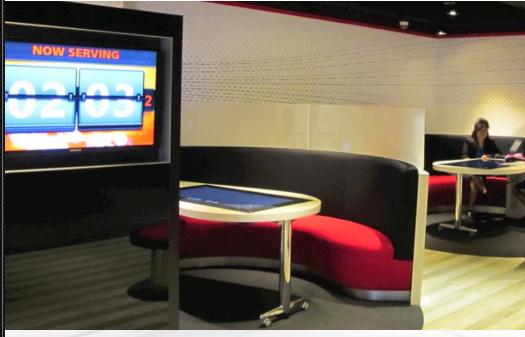

# You make the difference

Winner of 2012 Microsoft CSV Partner of the Year

Winner of 2011 Microsoft ISV Partner of the Year

Transparent touch Screens for eConcierge to distribute 'Q' numbers and show targeted product information.

#### WELCOME!

Please select service below for queue number.

Motion sensing glass wall with interactive animation to welcome customers and attract them to the screens.

Transparent wall and screens allow customers to see Fun Zone and Lounge behind

€ 2012 a2aas. All Rights Reserved.

Transparent touch
Screens for
eConcierge to
distribute 'Q'
numbers and
show targeted
product

information\*

Motion sensing glass wall with interactive animation to welcome customers and attract them to the screens.

Transparent wall and screens allow customers to see Fun Zone and Lounge behind

≥ ∠∪1∠ a∠aas. All Rights Reserved.

Transparent touch Screens for eConcierge to distribute 'Q' numbers and show targeted product information.

Motion sensing glass wall with interactive animation to welcome customers and attract them to the screens.

Transparent wall and screens allow customers to see Fun Zone and Lounge behind

≥ ∠∪1∠ a∠aas. All Rights Reserved.