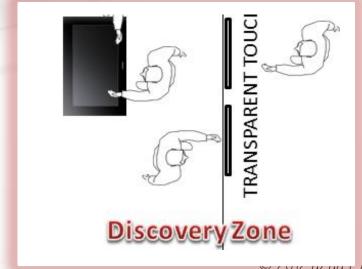

Transparent touch screens allow 2-way touch. Customer both inside and outside the branch may use the screen. Information at the Discovery Zone can then reach wider audience.

- Manages multiple queues for different windows.
- Allows express queues
- Intelligently records statistics of customers flow
  - Portfolio
  - Distribution
  - Waiting time
  - Workload
  - Efficiency of each window
- Ability of software customization to suit every organizations queuing needs