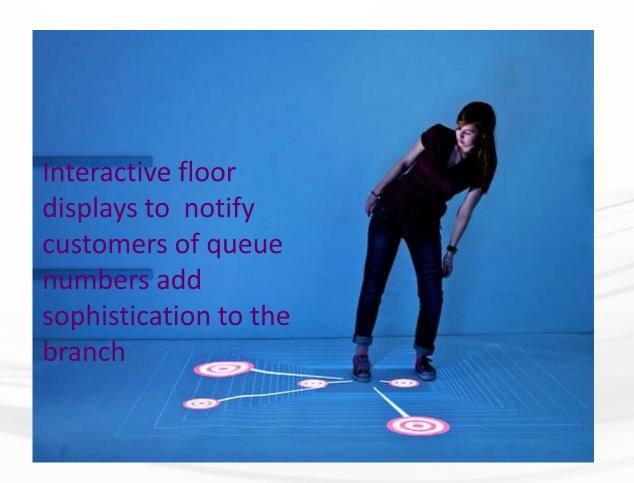

# You make the difference

Winner of 2012 Microsoft CSV Partner of the Year

Winner of 2011 Microsoft ISV Partner of the Year

Transparent touch Screens for eConcierge to distribute 'Q' numbers and show targeted product information.

€ 2012 a2aas. All Rights Reserved.

Transparent touch
Screens for
eConcierge to
distribute 'Q'
numbers and
show targeted
product

information\*

Motion sensing glass wall with interactive animation to welcome customers and attract them to the screens.

Transparent wall and screens allow customers to see Fun Zone and Lounge behind

≥ ∠∪1∠ a∠aas. All Rights Reserved.

Transparent touch Screens for eConcierge to distribute 'Q' numbers and show targeted product information.