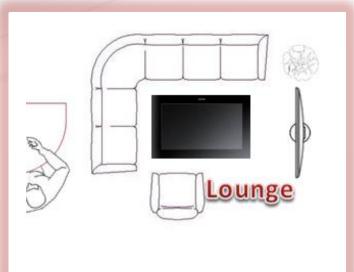

#### WELCOME!

Please select service below for queue number.

Motion sensing glass wall with interactive animation to welcome customers and attract them to the screens.

Transparent wall and screens allow customers to see Fun Zone and Lounge behind

Transparent wall and screens allow customers to see Fun Zone and Lounge behind

≥ ∠∪1∠ a∠aas. All Rights Reserved.

Transparent touch Screens for eConcierge to distribute 'Q' numbers and show targeted product information.

Motion sensing glass wall with interactive animation to welcome customers and attract them to the screens.

Transparent wall and screens allow customers to see Fun Zone and Lounge behind

≥ ∠∪1∠ a∠aas. All Rights Reserved.