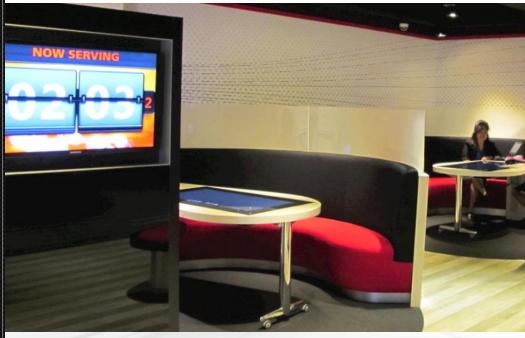

# You make the difference

Winner of 2012 Microsoft CSV Partner of the Year

Winner of 2011 Microsoft ISV Partner of the Year

Transparent touch Screens for eConcierge to distribute 'Q' numbers and show targeted product information.

#### WELCOME!

Please select service below for queue number.

Motion sensing glass wall with interactive animation to welcome customers and attract them to the screens.

Transparent wall and screens allow customers to see Fun Zone and Lounge behind

€ 2012 a2aas. All Rights Reserved.

Transparent touch
Screens for
eConcierge to
distribute 'Q'
numbers and
show targeted
product

information\*

Motion sensing glass wall with interactive animation to welcome customers and attract them to the screens.

Transparent wall and screens allow customers to see Fun Zone and Lounge behind

≥ ∠∪1∠ a∠aas. All Rights Reserved.

Transparent touch Screens for eConcierge to distribute 'Q' numbers and show targeted product information.

Motion sensing glass wall with interactive animation to welcome customers and attract them to the screens.

Transparent wall and screens allow customers to see Fun Zone and Lounge behind

≥ ∠∪1∠ a∠aas. All Rights Reserved.