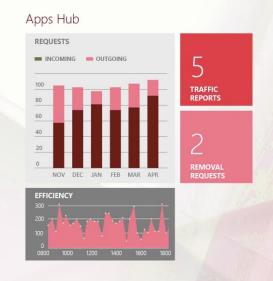

Transparent touch screens allow 2-way touch. Customer both inside and outside the branch may use the screen. Information at the Discovery Zone can then reach wider audience.

- Manages multiple queues for different windows.
- Allows express queues
- Intelligently records statistics of customers flow
  - Portfolio
  - Distribution
  - Waiting time
  - Workload
  - Efficiency of each window
- Ability of software customization to suit every organizations queuing needs