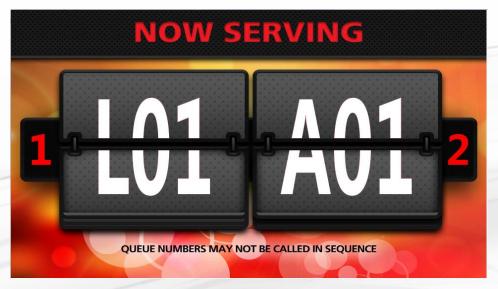

Transparent touch screens allow 2-way touch. Customer both inside and outside the branch may use the screen. Information at the Discovery Zone can then reach wider audience.

- Manages multiple queues for different windows.
- Allows express queues
- Intelligently records statistics of customers flow
  - Portfolio
  - Distribution
  - Waiting time
  - Workload
  - Efficiency of each window
- Ability of software customization to suit every organizations queuing needs