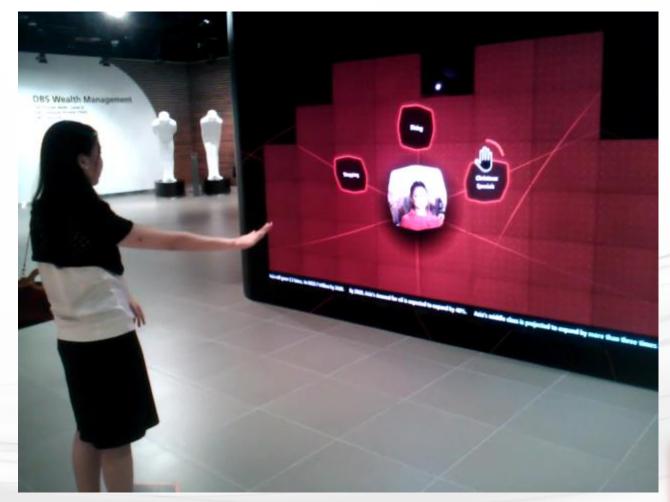

Transparent touch screens allow 2-way touch. Customer both inside and outside the branch may use the screen. Information at the Discovery Zone can then reach wider audience.

- Manages multiple queues for different windows.
- Allows express queues
- Intelligently records statistics of customers flow
  - Portfolio
  - Distribution
  - Waiting time
  - Workload
  - Efficiency of each window
- Ability of software customization to suit every organizations queuing needs