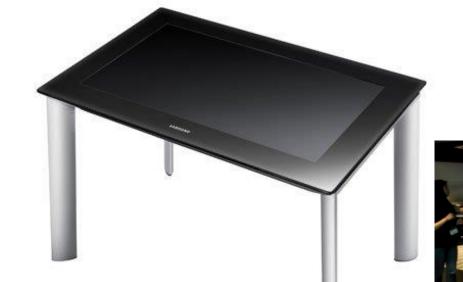

# You make the difference

Winner of 2012 Microsoft CSV Partner of the Year

Winner of 2011 Microsoft ISV Partner of the Year

Transparent touch Screens for eConcierge to distribute 'Q' numbers and show targeted product information.

€ 2012 a2aas. All Rights Reserved.

Transparent touch
Screens for
eConcierge to
distribute 'Q'
numbers and
show targeted
product

information\*

Motion sensing glass wall with interactive animation to welcome customers and attract them to the screens.

Transparent wall and screens allow customers to see Fun Zone and Lounge behind

≥ ∠∪1∠ a∠aas. All Rights Reserved.

Transparent touch Screens for eConcierge to distribute 'Q' numbers and show targeted product information.