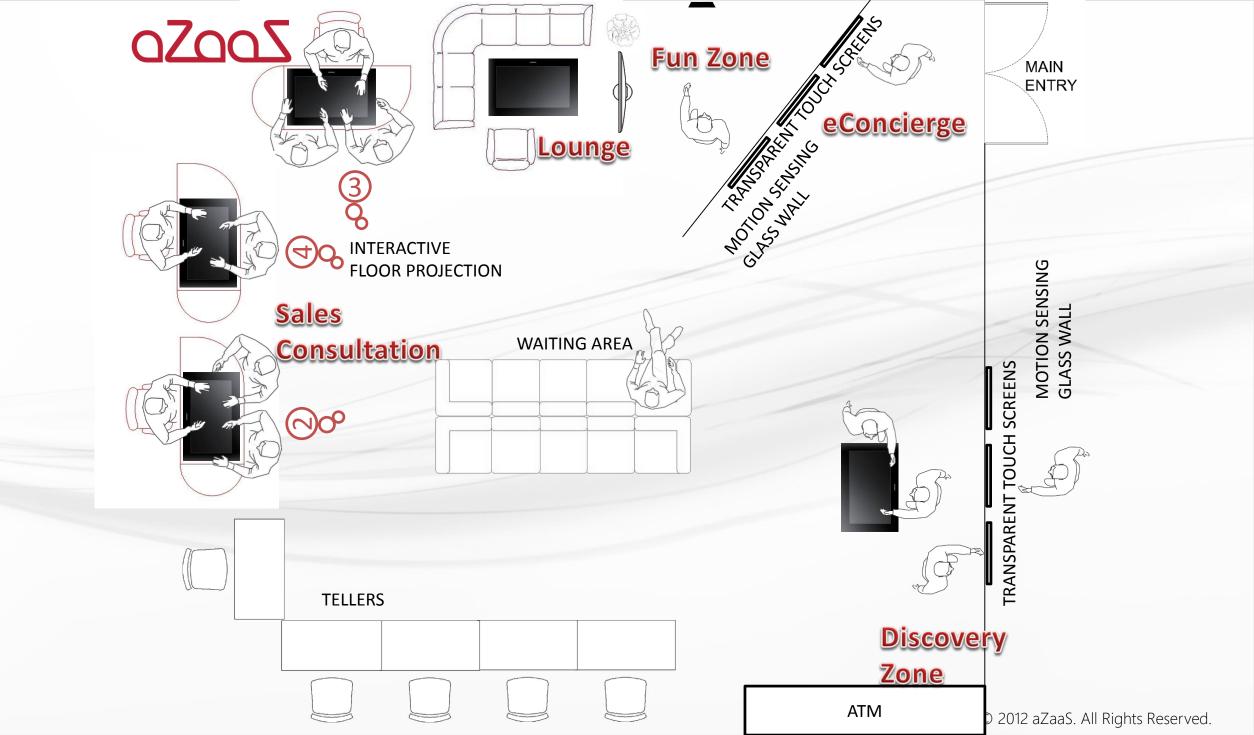

# You make the difference

Winner of 2012 Microsoft CSV Partner of the Year

Winner of 2011 Microsoft ISV Partner of the Year

Transparent touch Screens for eConcierge to distribute 'Q' numbers and show targeted product information.

#### WELCOME!

Please select service below for queue number.

Motion sensing glass wall with interactive animation to welcome customers and attract them to the screens.

Transparent wall and screens allow customers to see Fun Zone and Lounge behind

€ 2012 a2aas. All Rights Reserved.

Transparent touch
Screens for
eConcierge to
distribute 'Q'
numbers and
show targeted
product

information\*

Motion sensing glass wall with interactive animation to welcome customers and attract them to the screens.

Transparent wall and screens allow customers to see Fun Zone and Lounge behind

≥ ∠∪1∠ a∠aas. All Rights Reserved.

Transparent touch Screens for eConcierge to distribute 'Q' numbers and show targeted product information.

Motion sensing glass wall with interactive animation to welcome customers and attract them to the screens.

Transparent wall and screens allow customers to see Fun Zone and Lounge behind

≥ ∠∪1∠ a∠aas. All Rights Reserved.

Transparent touch screens allow 2-way touch. Customer both inside and outside the branch may use the screen. Information at the Discovery Zone can then reach wider audience.

- Manages multiple queues for different windows.
- Allows express queues
- Intelligently records statistics of customers flow
  - Portfolio
  - Distribution
  - Waiting time
  - Workload
  - Efficiency of each window
- Ability of software customization to suit every organizations queuing needs