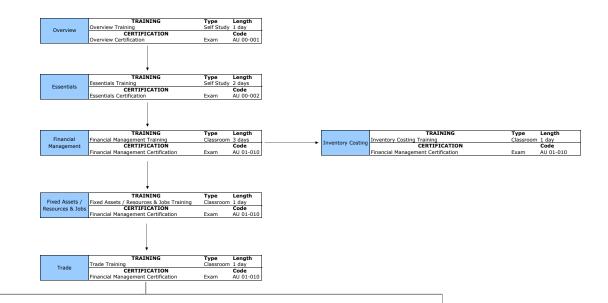

## **AREA OVERVIEW**

Below are a list of Microsoft Business Solutions Navision training and certification areas. Each box contains the areas prerequisite courses, mandatory training course/s and related certification

| Self Stud | y with | Certifica | tions |
|-----------|--------|-----------|-------|
|-----------|--------|-----------|-------|

| och olddy with ochth | cations                |            |               |
|----------------------|------------------------|------------|---------------|
|                      | TRAINING / EXAMS       | Туре       | Length / Code |
| Overview             | Overview Training      | Self Study | 1 day         |
|                      | Overview Certification | Exam       | AU 00-001     |

|            | TRAINING / EXAMS         | Туре       | Length / Code |
|------------|--------------------------|------------|---------------|
| Essentials | Essentials Training      | Self Study | 2 days        |
|            | Essentials Certification | Exam       | AU 00-002     |

#### **Classroom Training with Certifications**

|            | TRAINING / EXAMS                   | Туре      | Length / Code |
|------------|------------------------------------|-----------|---------------|
| Financial  | Overview Certification             | Exam      | AU 00-001     |
|            | Essentials Certification           | Exam      | AU 00-002     |
| Management | Financial Management Training      | Classroom | 3 days        |
|            | Financial Management Certification | Exam      | AU 01-010     |

|                  | TRAINING / EXAMS                         | Туре      | Length / Code |
|------------------|------------------------------------------|-----------|---------------|
| Fixed Assets /   | Overview Certification                   | Exam      | AU 00-001     |
|                  | Essentials Certification                 | Exam      | AU 00-002     |
| Resources & Jobs | Fixed Assets / Resources & Jobs Training | Classroom | 1 day         |
|                  | Financial Management Certification       | Exam      | AU 01-010     |

|       | TRAINING / EXAMS                   | Туре      | Length / Code |
|-------|------------------------------------|-----------|---------------|
|       | Overview Certification             | Exam      | AU 00-001     |
| Trade | Essentials Certification           | Exam      | AU 00-002     |
|       | Trade Training                     | Classroom | 1 day         |
|       | Financial Management Certification | Exam      | AU 01-010     |

|                   | TRAINING / EXAMS                   | Туре      | Length / Code |
|-------------------|------------------------------------|-----------|---------------|
|                   | Overview Certification             | Exam      | AU 00-001     |
| Inventory Costing | Essentials Certification           | Exam      | AU 00-002     |
| ,                 | Inventory Costing Training         | Classroom | 1 day         |
|                   | Financial Management Certification | Exam      | AU 01-010     |