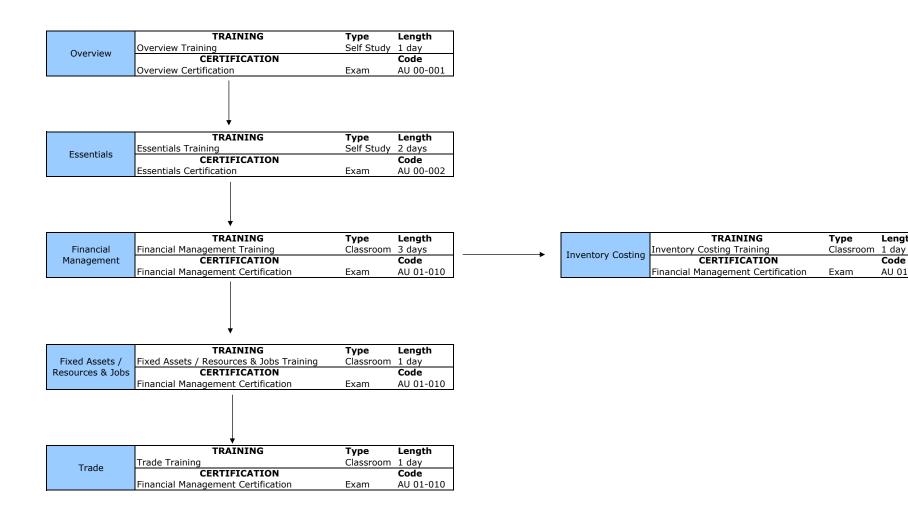

## **AREA OVERVIEW**

Below are a list of Microsoft Business Solutions Navision training and certification areas. Each box contains the areas prerequisite courses, mandatory training course/s and related certification

#### **Classroom Training with Certifications**

|            | TRAINING / EXAMS                   | Туре      | Length / Code |
|------------|------------------------------------|-----------|---------------|
| Financial  | Overview Certification             | Exam      | AU 00-001     |
|            | Essentials Certification           | Exam      | AU 00-002     |
| Management | Financial Management Training      | Classroom | 3 days        |
|            | Financial Management Certification | Exam      | AU 01-010     |

|                  | TRAINING / EXAMS                         | Туре      | Length / Code |
|------------------|------------------------------------------|-----------|---------------|
| Fixed Assets /   | Overview Certification                   | Exam      | AU 00-001     |
|                  | Essentials Certification                 | Exam      | AU 00-002     |
| Resources & Jobs | Fixed Assets / Resources & Jobs Training | Classroom | 1 day         |
|                  | Financial Management Certification       | Exam      | AU 01-010     |

|       | TRAINING / EXAMS                   | Туре      | Length / Code |
|-------|------------------------------------|-----------|---------------|
|       | Overview Certification             | Exam      | AU 00-001     |
| Trade | Essentials Certification           | Exam      | AU 00-002     |
|       | Trade Training                     | Classroom | 1 day         |
|       | Financial Management Certification | Exam      | AU 01-010     |

|                   | TRAINING / EXAMS                   | Туре      | Length / Code |
|-------------------|------------------------------------|-----------|---------------|
|                   | Overview Certification             | Exam      | AU 00-001     |
| Inventory Costing | Essentials Certification           | Exam      | AU 00-002     |
| ,                 | Inventory Costing Training         | Classroom | 1 day         |
|                   | Financial Management Certification | Exam      | AU 01-010     |