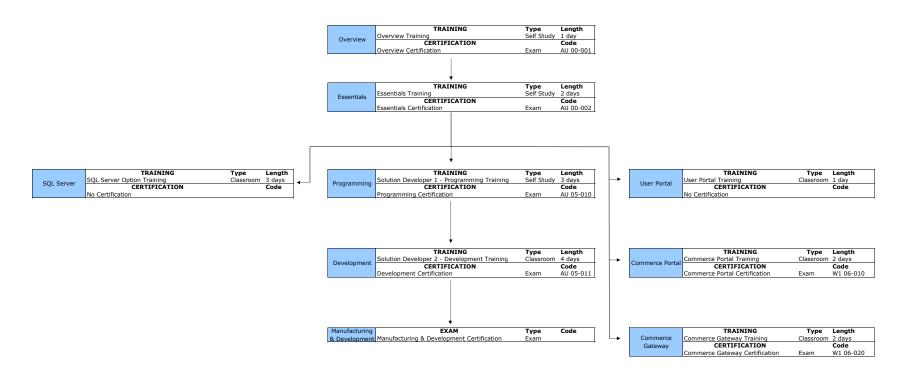

## **AREA OVERVIEW**

Below are a list of Microsoft Business Solutions Navision training and certification areas. Each box contains the areas prerequisite courses, mandatory training course/s and related certification

| Self Stud | y with | Certifica | tions |
|-----------|--------|-----------|-------|
|-----------|--------|-----------|-------|

| och olddy with ochth | cations                |            |               |
|----------------------|------------------------|------------|---------------|
|                      | TRAINING / EXAMS       | Туре       | Length / Code |
| Overview             | Overview Training      | Self Study | 1 day         |
|                      | Overview Certification | Exam       | AU 00-001     |

|            | TRAINING / EXAMS         | Туре       | Length / Code |
|------------|--------------------------|------------|---------------|
| Essentials | Essentials Training      | Self Study | 2 days        |
|            | Essentials Certification | Exam       | AU 00-002     |

|             | TRAINING / EXAMS                            | Туре       | Length / Code |
|-------------|---------------------------------------------|------------|---------------|
|             | Overview Certification                      | Exam       | AU 00-001     |
| Programming | Essentials Certification                    | Exam       | AU 00-002     |
|             | Solution Developer 1 - Programming Training | Self Study | 3 days        |
|             | Programming Certification                   | Exam       | AU 05-010     |

|             | TRAINING / EXAMS                            | Туре      | Length / Code |
|-------------|---------------------------------------------|-----------|---------------|
| Development | Programming Certification                   | Exam      |               |
| Development | Solution Developer 2 - Development Training | Classroom | 4 days        |
|             | Development Certification                   | Exam      | AU 05-011     |

|                 | TRAINING / EXAMS              | Туре      | Length / Code |
|-----------------|-------------------------------|-----------|---------------|
|                 | Overview Certification        | Exam      | AU 00-001     |
| Commerce Portal | Essentials Certification      | Exam      | AU 00-002     |
|                 | Commerce Portal Training      | Classroom | 2 days        |
|                 | Commerce Portal Certification | Exam      | W1 06-010     |

|                  | TRAINING / EXAMS               | Туре      | Length / Code |
|------------------|--------------------------------|-----------|---------------|
|                  | Overview Certification         | Exam      | AU 00-001     |
| Commerce Gateway | Essentials Certification       | Exam      | AU 00-002     |
|                  | Commerce Gateway Training      | Classroom | 2 days        |
|                  | Commerce Gateway Certification | Exam      | W1 06-020     |

#### Other

| Other             |                                           |      |               |
|-------------------|-------------------------------------------|------|---------------|
| Manufacturing and | TRAINING / EXAMS                          | Туре | Length / Code |
| Development       | Manufacturing & Development Certification | Exam |               |

#### No Certification Available

|   | NO CEITIICATION AVAIIABLE |                          |           |               |  |  |
|---|---------------------------|--------------------------|-----------|---------------|--|--|
| I |                           | TRAINING / EXAMS         | Туре      | Length / Code |  |  |
| ı |                           | Overview Certification   | Exam      | AU 00-001     |  |  |
| ١ | User Portal               | Essentials Certification | Exam      | AU 00-002     |  |  |
| ı |                           | User Portal Training     | Classroom | 1 day         |  |  |
| ı |                           | No Certification         |           |               |  |  |

|            | TRAINING / EXAMS           | Туре      | Length / Code |
|------------|----------------------------|-----------|---------------|
|            | Overview Certification     | Exam      | AU 00-001     |
| SQL Server | Essentials Certification   | Exam      | AU 00-002     |
|            | SQL Server Option Training | Classroom | 3 days        |
|            | No Certification           |           | •             |