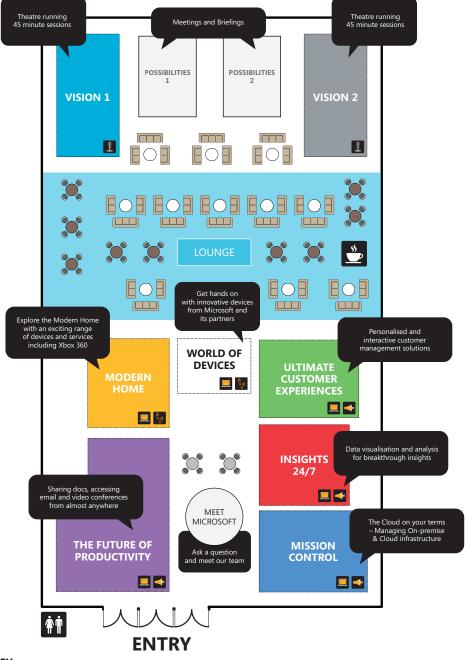

#### **KEY**

45 minute Sessions – see next page for schedule

15 minute Talks – see next page for schedule

Interactive demos running all day

20 minute Experience Tours of World of Devices and Modern Home – commence every half an hour

# What's on

Modern Home tours commence every half hour. World of Devices tours commence every half hour.

For session synopses visit aka.ms/bigpicagenda or the Meet Microsoft stand