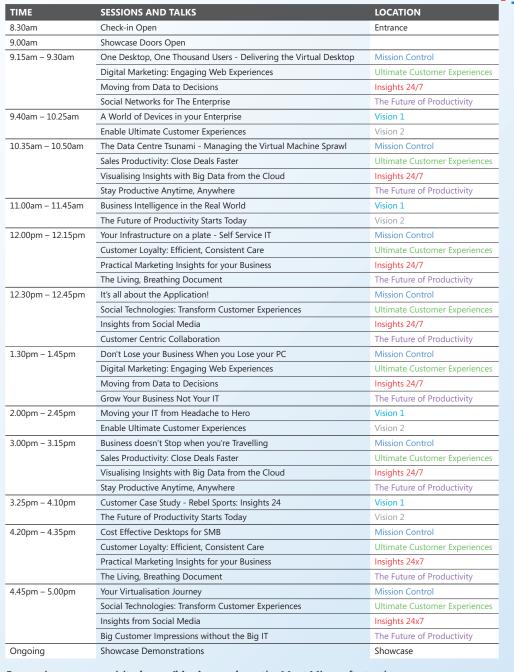

#### **KEY**

45 minute Sessions – see next page for schedule

15 minute Talks – see next page for schedule

Interactive demos running all day

20 minute Experience Tours of World of Devices and Modern Home – commence every half an hour

# What's on

Modern Home tours commence every half hour. World of Devices tours commence every half hour.

For session synopses visit aka.ms/bigpicagenda or the Meet Microsoft stand