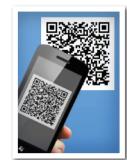

#### Here's how it works:

**DOWNLOAD:** If you don't have a QR reader on your smartphone download one of the recommended readers below.

**SNAP:** If you want to know more about a particular solution, demo or product on show, simply snap the displayed QR code with your smartphone. QR codes are displayed on pillars in each scenario so you can choose the content that interests you. When you snap your first QR code you will need to sign in to your DigiPack.

**COLLECT:** The content you snapped is automatically loaded into your personal DigiPack – ranging from whitepapers to videos and case studies.

**CONSUME:** You can access your personal DigiPack via your smartphone or PC to explore and consume the content you gathered, when it suits you.